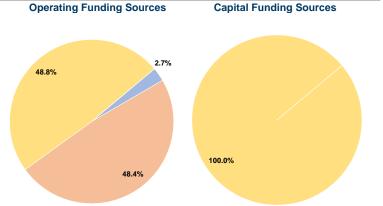

# **Sources of Capital Funds Expended**

\$93.08

| \$0       | 0.0%                           |
|-----------|--------------------------------|
| \$0       | 0.0%                           |
| \$0       | 0.0%                           |
| \$265,795 | 100.0%                         |
| \$0       | 0.0%                           |
| \$265,795 | 100.0%                         |
|           | \$0<br>\$0<br>\$265,795<br>\$0 |

# Vehicles Operated at Maximum Service

|                 |          |                |             |          | Uses of   |                |                |                |                       |
|-----------------|----------|----------------|-------------|----------|-----------|----------------|----------------|----------------|-----------------------|
|                 | Directly | Purchased      | Operating   | Fare     | Capital   | Annual         | Annual Vehicle | Annual Vehicle | Average Fleet Age     |
| Mode            | Operated | Transportation | Expenses    | Revenues | Funds     | Unlinked Trips | Revenue Miles  | Revenue Hours  | in Years <sup>a</sup> |
| Demand Response | -        | 3              | \$1,159,878 | \$32,725 | \$265,795 | 16,485         | 206,383        | 12,461         | 3.3                   |
| Total           | -        | 3              | \$1,159,878 | \$32,725 | \$265,795 | 16,485         | 206,383        | 12,461         |                       |