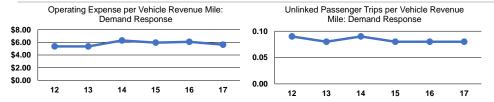

# **Performance Measures**

Demand Response

# Operating Expenses per Vehicle Revenue Mile \$5.62 Service Efficiency Operating Expenses per Vehicle Revenue Hour \$5.62 \$93.08

\$5.62

Total

|                 | Service Effectiveness              |                      |                      |  |  |
|-----------------|------------------------------------|----------------------|----------------------|--|--|
|                 | Operating Expenses<br>per Unlinked | Unlinked Trips per   | Unlinked Trips per   |  |  |
| Mode            | Passenger Trip                     | Vehicle Revenue Mile | Vehicle Revenue Hour |  |  |
| Demand Response | \$70.36                            | 0.1                  | 1.3                  |  |  |
| Total           | \$70.36                            | 0.1                  | 1.3                  |  |  |