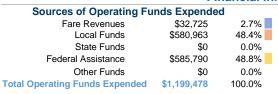

# **Financial Information**

# Vehicles Operated at Maximum Service

|                 |          |                |             |          | Uses of   |                |                |                |                       |
|-----------------|----------|----------------|-------------|----------|-----------|----------------|----------------|----------------|-----------------------|
|                 | Directly | Purchased      | Operating   | Fare     | Capital   | Annual         | Annual Vehicle | Annual Vehicle | Average Fleet Age     |
| Mode            | Operated | Transportation | Expenses    | Revenues | Funds     | Unlinked Trips | Revenue Miles  | Revenue Hours  | in Years <sup>a</sup> |
| Demand Response | -        | 3              | \$1,159,878 | \$32,725 | \$265,795 | 16,485         | 206,383        | 12,461         | 3.3                   |
| Total           | -        | 3              | \$1,159,878 | \$32,725 | \$265,795 | 16,485         | 206,383        | 12,461         |                       |