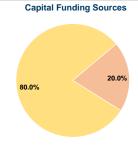

#### **Sources of Capital Funds Expended**

| Courses or Capital I alias Experiasa |             |        |   |
|--------------------------------------|-------------|--------|---|
| Fare Revenues                        | \$0         | 0.0%   |   |
| Local Funds                          | \$357,129   | 20.0%  | ı |
| State Funds                          | \$0         | 0.0%   |   |
| Federal Assistance                   | \$1,428,517 | 80.0%  |   |
| Other Funds                          | \$0         | 0.0%   |   |
| Total Capital Funds Expended         | \$1,785,646 | 100.0% |   |