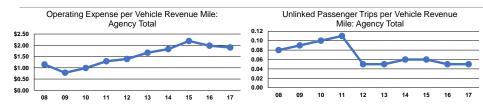

### **Service Efficiency**

| Mode            | Operating Expenses per<br>Vehicle Revenue Mile | Operating Expenses per<br>Vehicle Revenue Hour |  |
|-----------------|------------------------------------------------|------------------------------------------------|--|
| Demand Response | \$1.90                                         | \$35.03                                        |  |
| Total           | \$1.90                                         | \$35.03                                        |  |

|                 | Service Effectiveness                                |                                            |                                            |
|-----------------|------------------------------------------------------|--------------------------------------------|--------------------------------------------|
| Mode            | Operating Expenses<br>per Unlinked<br>Passenger Trip | Unlinked Trips per<br>Vehicle Revenue Mile | Unlinked Trips per<br>Vehicle Revenue Hour |
| Demand Response | \$35.88                                              | 0.1                                        | 1.0                                        |
| Total           | \$35.88                                              | 0.1                                        | 1.0                                        |