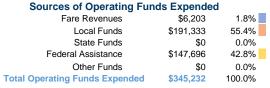

2017 Annual Agency Profile



## **Service Consumption**

9,623 Annual Unlinked Trips (UPT)

#### **Service Supplied**

181,930 Annual Vehicle Revenue Miles (VRM) 9,856 Annual Vehicle Revenue Hours (VRH)

### **Summary of Operating Expenses (OE)**

\$345,232 Total Operating Expenses

### **Database Information**

NTDID: 6R02-60163

Reporter Type: Rural General Public Transit

### **Financial Information**



# **Sources of Capital Funds Expended**

| Courted or oubline running   |          |        |
|------------------------------|----------|--------|
| Fare Revenues                | \$0      | 0.0%   |
| Local Funds                  | \$23,949 | 100.0% |
| State Funds                  | \$0      | 0.0%   |
| Federal Assistance           | \$0      | 0.0%   |
| Other Funds                  | \$0      | 0.0%   |
| Total Capital Funds Expended | \$23,949 | 100.0% |



### **Modal Characteristics**

#### **Operation Characteristics**

# Vehicles Operated at Maximum Service

| Mode            | Directly<br>Operated | Purchased<br>Transportation | Operating<br>Expenses | Fare<br>Revenues |
|-----------------|----------------------|-----------------------------|-----------------------|-----------