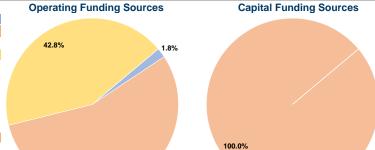

### **Summary of Operating Expenses (OE)**

\$345,232 Total Operating Expenses

# **Sources of Capital Funds Expended**

| Courted or oubline running   |          |        |
|------------------------------|----------|--------|
| Fare Revenues                | \$0      | 0.0%   |
| Local Funds                  | \$23,949 | 100.0% |
| State Funds                  | \$0      | 0.0%   |
| Federal Assistance           | \$0      | 0.0%   |
| Other Funds                  | \$0      | 0.0%   |
| Total Capital Funds Expended | \$23,949 | 100.0% |