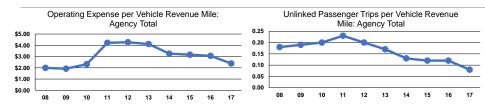

## **Performance Measures**

# Service Efficiency

| Mode            | Operating Expenses per<br>Vehicle Revenue Mile | Operating Expenses per<br>Vehicle Revenue Hour |
|-----------------|------------------------------------------------|------------------------------------------------|
| Demand Response | \$2.38                                         | \$46.60                                        |
| Total           | \$2.38                                         | \$46.60                                        |

| Service Effectiveness |
|-----------------------|

| Mode            | Operating Expenses<br>per Unlinked<br>Passenger Trip | Unlinked Trips per<br>Vehicle Revenue Mile | Unlinked Trips per<br>Vehicle Revenue Hour |
|-----------------|------------------------------------------------------|--------------------------------------------|--------------------------------------------|
| Demand Response | \$30.75                                              | 0.1                                        | 1.5                                        |
| Total           | \$30.75                                              | 0.1                                        | 1.5                                        |