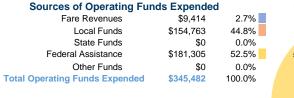

# **Summary of Operating Expenses (OE)**

\$345,482 Total Operating Expenses

## **Financial Information**