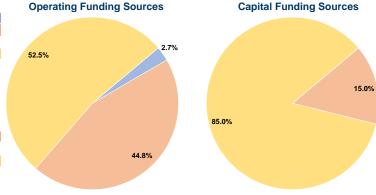

# **Summary of Operating Expenses (OE)**

\$345,482 Total Operating Expenses

## **Financial Information**

# **Sources of Capital Funds Expended**

| oodi ooo oi oupitai i uiido Expolidod |          |        |  |  |
|---------------------------------------|----------|--------|--|--|
| Fare Revenues                         | \$0      | 0.0%   |  |  |
| Local Funds                           | \$8,238  | 15.0%  |  |  |
| State Funds                           | \$0      | 0.0%   |  |  |
| Federal Assistance                    | \$46,680 | 85.0%  |  |  |
| Other Funds                           | \$0      | 0.0%   |  |  |
| Total Capital Funds Expended          | \$54,918 | 100.0% |  |  |