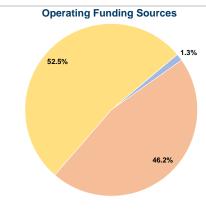

#### **Summary of Operating Expenses (OE)**

\$252,831 Total Operating Expenses

### **Sources of Capital Funds Expended**

| Fare Revenues                | \$0 |
|------------------------------|-----|
| Local Funds                  | \$0 |
| State Funds                  | \$0 |
| Federal Assistance           | \$0 |
| Other Funds                  | \$0 |
| Total Capital Funds Expended | \$0 |