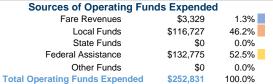

#### **Summary of Operating Expenses (OE)**

\$252,831 Total Operating Expenses

### **Sources of Capital Funds Expended**

| Fare Revenues                | \$0 |
|------------------------------|-----|
| Local Funds                  | \$0 |
| State Funds                  | \$0 |
| Federal Assistance           | \$0 |
| Other Funds                  | \$0 |
| Total Capital Funds Expended | \$0 |