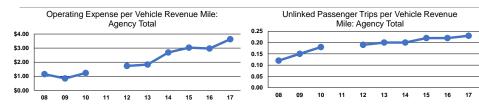

# **Performance Measures**

# **Service Efficiency**

|                 | Operating Expenses per | Operating Expenses pe |  |  |
|-----------------|------------------------|-----------------------|--|--|
| Mode            | Vehicle Revenue Mile   | Vehicle Revenue Hou   |  |  |
| Demand Response | \$3.63                 | \$78.68               |  |  |
| Total           | \$3.63                 | \$78.68               |  |  |

# Service Effectiveness

| Mode            | Operating Expenses<br>per Unlinked<br>Passenger Trip |     | Unlinked Trips per<br>Vehicle Revenue Hour |
|-----------------|------------------------------------------------------|-----|--------------------------------------------|
| Demand Response | \$15.59                                              | 0.2 | 5.0                                        |
| Total           | \$15.59                                              | 0.2 | 5.0                                        |