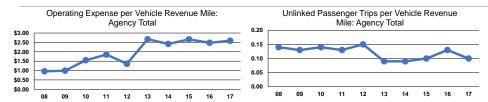

### **Service Efficiency**

| Mode            | Operating Expenses per<br>Vehicle Revenue Mile | Operating Expenses per<br>Vehicle Revenue Hour |  |
|-----------------|------------------------------------------------|------------------------------------------------|--|
| Demand Response | \$2.59                                         | \$39.53                                        |  |
| Total           | \$2.59                                         | \$39.53                                        |  |

### Service Effectiveness

|                 | Operating Expenses<br>per Unlinked | Unlinked Trips per   | Unlinked Trips per   |
|-----------------|------------------------------------|----------------------|----------------------|
| Mode            | Passenger Trip                     | Vehicle Revenue Mile | Vehicle Revenue Hour |
| Demand Response | \$25.03                            | 0.1                  | 1.6                  |
| Total           | \$25.03                            | 0.1                  | 1.6                  |