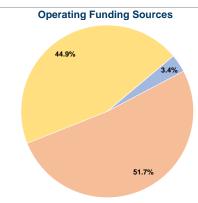

# Sources of Operating Funds Expended Fare Revenues \$9,880 3.4% Local Funds \$150,403 51.7% State Funds \$0 0.0%

Federal Assistance \$130,710 44.9%

Other Funds \$0 0.0%

Total Operating Funds Expended \$290,993 100.0%