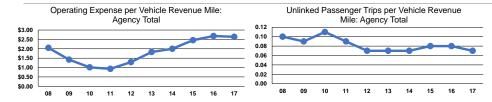

# Service Efficiency

|                 | Operating Expenses per | Operating Expenses per |
|-----------------|------------------------|------------------------|
| Mode            | Vehicle Revenue Mile   | Vehicle Revenue Hour   |
| Demand Response | \$2.64                 | \$46.81                |
| Total           | \$2.64                 | \$46.81                |

|                          | Service Effectiveness                                |                                            |                                            |
|--------------------------|------------------------------------------------------|--------------------------------------------|--------------------------------------------|
| Mode                     | Operating Expenses<br>per Unlinked<br>Passenger Trip | Unlinked Trips per<br>Vehicle Revenue Mile | Unlinked Trips per<br>Vehicle Revenue Hour |
| Demand Response<br>Total | \$35.28<br><b>\$35.28</b>                            | 0.1<br>0.1                                 | 1.3<br>1.3                                 |