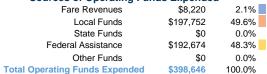

# Sources of Operating Funds Expended

# Vehicles Operated at Maximum Service

| Mode            | Directly<br>Operated | Purchased<br>Transportation | Operating<br>Expenses | Fare<br>Revenues |
|-----------------|----------------------|-----------------------------|-----------------------|------------------|
| Demand Response | 5                    | -                           | \$398,646             | \$8,220          |
| Total           | 5                    | -                           | \$398,646             | \$8,220          |