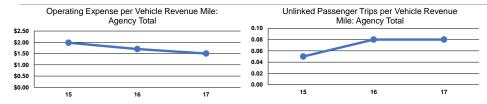

#### Service Efficiency

|                 | Operating Expenses per | Operating Expenses pe |  |
|-----------------|------------------------|-----------------------|--|
| Mode            | Vehicle Revenue Mile   | Vehicle Revenue Hou   |  |
| Demand Response | \$1.50                 | \$25.24               |  |
| Total           | \$1.50                 | \$25.24               |  |

## Service Effectiveness

50.8%

|                 | Operating Expenses per Unlinked | Unlinked Trips per   | Unlinked Trips per   |
|-----------------|---------------------------------|----------------------|----------------------|
| Mode            | Passenger Trip                  | Vehicle Revenue Mile | Vehicle Revenue Hour |
| Demand Response | \$18.76                         | 0.1                  | 1.3                  |
| Total           | \$18.76                         | 0.1                  | 1.3                  |