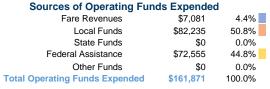

2017 Annual Agency Profile

#### **General Information**

8,627 Annual Unlinked Trips (UPT)

#### **Service Supplied**

**Service Consumption** 

107,916 Annual Vehicle Revenue Miles (VRM) 6,413 Annual Vehicle Revenue Hours (VRH)

#### **Summary of Operating Expenses (OE)**

\$161,871 Total Operating Expenses

#### **Database Information**

NTDID: 6R02-66273

Reporter Type: Rural General Public Transit

#### **Financial Information**



### **Sources of Capital Funds Expended**

| Fare Revenues                | \$0      | 0.0%   |
|------------------------------|----------|--------|
| Local Funds                  | \$26,336 | 100.0% |
| State Funds                  | \$0      | 0.0%   |
| Federal Assistance           | \$0      | 0.0%   |
| Other Funds                  | \$0      | 0.0%   |
| Total Capital Funds Expended | \$26,336 | 100.0% |



#### **Modal Characteristics**

#### **Operation Characteristics**

# Vehicles Operated at Maximum Service

| Mode            | Directly<br>Operated | Purchased<br>Transportation | Operating<br>Expenses | Fare<br>Revenues |
|-----------------|----------------------|-----------------------------|-----------------------|------------------|
| Demand Response | 5