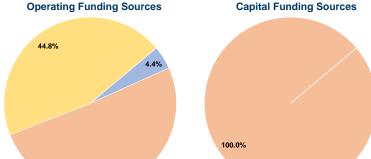

### **Sources of Capital Funds Expended**

| Fare Revenues                | \$0      | 0.0%   |
|------------------------------|----------|--------|
| Local Funds                  | \$26,336 | 100.0% |
| State Funds                  | \$0      | 0.0%   |
| Federal Assistance           | \$0      | 0.0%   |
| Other Funds                  | \$0      | 0.0%   |
| Total Capital Funds Expended | \$26,336 | 100.0% |

**Uses of Capital Annual Unlinked Annual Vehicle Annual Vehicle Funds** Trips **Revenue Miles** Revenue Hours \$26,336 8,627 107,916 6,413 \$26,336 8,627 107,916 6,413