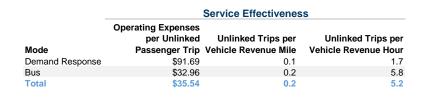

### **Performance Measures**

### Service Efficiency Operating Expenses per Operating Expenses per Mode **Vehicle Revenue Mile** Vehicle Revenue Hour \$11.79 \$155.05 **Demand Response** Bus \$7.01 \$189.95 **Total** \$7.35 \$185.23