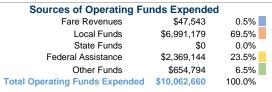

### **Summary of Operating Expenses (OE)**

\$10,062,660 Total Operating Expenses

### **Financial Information**