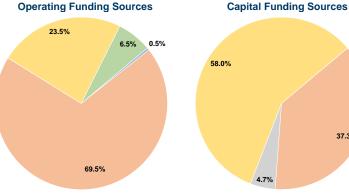

### **Financial Information**

### Sources of Capital Funds Expended

| ocaroco or ouprian i arri    |             |        |  |
|------------------------------|-------------|--------|--|
| Fare Revenues                | \$0         | 0.0%   |  |
| Local Funds                  | \$739,092   | 37.3%  |  |
| State Funds                  | \$93,000    | 4.7%   |  |
| Federal Assistance           | \$1,149,489 | 58.0%  |  |
| Other Funds                  | \$0         | 0.0%   |  |
| Total Capital Funds Expended | \$1,981,581 | 100.0% |  |