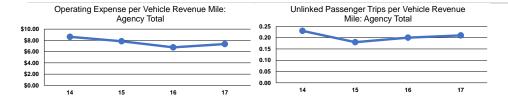

| 96,524                          | 7,340                           |
| Bus             | 27                   | -                           | \$8,924,573           | \$39,266         | \$1,752,236              | 270,735                  | 1,273,456                       | 46,984                          |
| Total           | 33                   | -                           | \$10,062,660          | \$47,543         | \$1,981,581              | 283,147                  | 1,369,980                       | 54,324                          |

### **Performance Measures**

### Service Efficiency Operating Expenses per Operating Expenses per Mode **Vehicle Revenue Mile** Vehicle Revenue Hour \$11.79 \$155.05 **Demand Response** Bus \$7.01 \$189.95 **Total** \$7.35 \$185.23