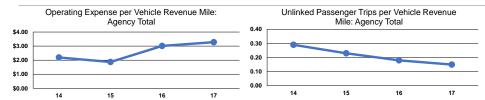

## Service Efficiency

| Mode            | Operating Expenses per<br>Vehicle Revenue Mile | Operating Expenses per<br>Vehicle Revenue Hour |  |
|-----------------|------------------------------------------------|------------------------------------------------|--|
| Demand Response | \$3.28                                         | \$71.81                                        |  |
| Total           | \$3.28                                         | \$71.81                                        |  |

|                 | Operating Expenses<br>per Unlinked | Unlinked Trips per   | Unlinked Trips per   |
|-----------------|------------------------------------|----------------------|----------------------|
| Mode            | Passenger Trip                     | Vehicle Revenue Mile | Vehicle Revenue Hour |
| Demand Response | \$22.14                            | 0.1                  | 3.2                  |
| Total           | \$22.14                            | 0.1                  | 3.2                  |