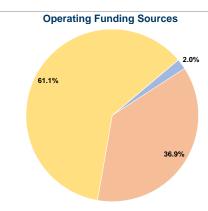

Box 2727 Milan, NM 87020

### **General Information**

### **Service Consumption**

10,250 Annual Unlinked Trips (UPT)

### **Service Supplied**

69,268 Annual Vehicle Revenue Miles (VRM) 3,160 Annual Vehicle Revenue Hours (VRH)

# **Summary of Operating Expenses (OE)**

\$226,928 Total Operating Expenses

## **Database Information**

NTDID: 6R03-60148

Reporter Type: Rural General Public Transit

## **Financial Information**



## Sources of Capital Funds Expended

| Courses of Capital Lands Exper |     |
|--------------------------------|-----|
| Fare Revenues                  | \$0 |
| Local Funds                    | \$0 |
| State Funds                    | \$0 |
| Federal Assistance             | \$0 |
| Other Funds                    | \$0 |
| Total Capital Funds Expended   | \$0 |



## **Modal Characteristics**

## **Operation Characteristics**

# **Vehicles Operated** at Maximum Service

| Mode            | Directly<br>Operated | Purchased<br>Transportation | Operating<br>Expenses | Fare<br>Revenues | Uses of Capital<br>Funds | Annual Unlinked<br>Trips | Annual Vehicle<br>Revenue Miles | Annual Vehicle<br>Revenue Hours |
|-----------------|----------------------|-----------------------------|-----------------------|------------------|--------------------------|--------------------------|---------------------------------|---------------------------------|
| Demand Response | . 3                  | -                           | \$226,928             | \$4,442          | \$0                      | 10,250                   | 69,268                          | 3,160