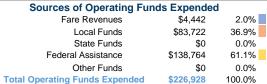

Village of Milan 2017 Annual Agency Profile

P.O. Box 2727 Milan, NM 87020

### **General Information**

### **Service Consumption**

10,250 Annual Unlinked Trips (UPT)

### **Service Supplied**

69,268 Annual Vehicle Revenue Miles (VRM) 3,160 Annual Vehicle Revenue Hours (VRH)

# **Summary of Operating Expenses (OE)**

\$226,928 Total Operating Expenses

## **Database Information**

NTDID: 6R03-60148

Reporter Type: Rural General Public Transit

## **Financial Information**



## Sources of Capital Funds Expended

| Courses of Capital Lands Exper |     |
|--------------------------------|-----|
| Fare Revenues                  | \$0 |
| Local Funds                    | \$0 |
| State Funds                    | \$0 |
| Federal Assistance             | \$0 |
| Other Funds                    | \$0 |
| Total Capital Funds Expended   | \$0 |



## **Modal Characteristics**

## **Operation Characteristics**

# **Vehicles Operated** at Maximum Service

| Mode            | Directly<br>Operated | Purchased<br>Transportation | Operating<br>Expenses | Fare<br>Revenues | Uses of Capital<br>Funds | Annual Unlinked<br>Trips | Annual Vehicle<br>Revenue Miles | Annual Vehicle<br>Revenue Hours |
|-----------------|----------------------|-----------------------------|-----------