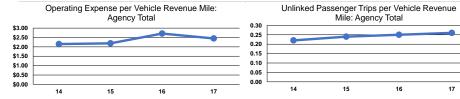

## **Performance Measures**

| Service E                                      | fficiency                                                          | _                                                                                               | Service Effectiveness                                                                                                                                    |                                                                                                                                                                                             |                                                                                                                                                                                                                                             |
|------------------------------------------------|--------------------------------------------------------------------|-------------------------------------------------------------------------------------------------|----------------------------------------------------------------------------------------------------------------------------------------------------------|---------------------------------------------------------------------------------------------------------------------------------------------------------------------------------------------|---------------------------------------------------------------------------------------------------------------------------------------------------------------------------------------------------------------------------------------------|
| Operating Expenses per<br>Vehicle Revenue Mile | Operating Expenses per<br>Vehicle Revenue Hour                     | Mode                                                                                            | per Unlinked                                                                                                                                             | Unlinked Trips per                                                                                                                                                                          | Unlinked Trips per<br>Vehicle Revenue Hour                                                                                                                                                                                                  |
| \$2.43                                         | \$37.44                                                            | Demand Response                                                                                 | \$13.94                                                                                                                                                  | 0.2                                                                                                                                                                                         | 2.7                                                                                                                                                                                                                                         |
| \$2.46                                         | \$51.53                                                            | Bus                                                                                             | \$8.50                                                                                                                                                   | 0.3                                                                                                                                                                                         | 6.1                                                                                                                                                                                                                                         |
| \$2.45                                         | \$46.78                                                            | Total                                                                                           | \$9.50                                                                                                                                                   | 0.3                                                                                                                                                                                         | 4.9                                                                                                                                                                                                                                         |
|                                                | Operating Expenses per<br>Vehicle Revenue Mile<br>\$2.43<br>\$2.46 | Vehicle Revenue Mile     Vehicle Revenue Hour       \$2.43     \$37.44       \$2.46     \$51.53 | Operating Expenses per<br>Vehicle Revenue Mile Operating Expenses per<br>Vehicle Revenue Hour Mode   \$2.43 \$37.44 Demand Response   \$2.46 \$51.53 Bus | Operating Expenses per<br>Vehicle Revenue MileOperating Expenses per<br>Vehicle Revenue HourOperating Expenses per<br>per Unlinked\$2.43\$37.44Demand Response\$13.94\$2.46\$51.53Bus\$8.50 | Operating Expenses per<br>Vehicle Revenue MileOperating Expenses per<br>Vehicle Revenue HourOperating Expenses per<br>per UnlinkedUnlinked Trips per<br>Vehicle Revenue Mile\$2.43\$37.44Demand Response\$13.940.2\$2.46\$51.53Bus\$8.500.3 |