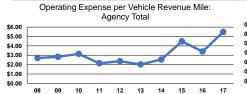

## Service Efficiency

|                 | Operating Expenses per | Operating Expenses per |  |  |
|-----------------|------------------------|------------------------|--|--|
| Mode            | Vehicle Revenue Mile   | Vehicle Revenue Hour   |  |  |
| Demand Response | \$5.51                 | \$50.94                |  |  |
| Bus             | \$5.39                 | \$41.29                |  |  |
| Total           | \$5.48                 | \$48.34                |  |  |