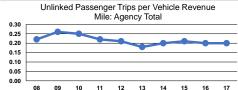

|
| Total           | 22                   | -                           | \$1,116,920           | \$57,744         | \$0                      | 41,700                   | 203,634                         | 23,106                          |

## **Performance Measures**

## Service Efficiency

|                 | Operating Expenses per | Operating Expenses per |  |  |
|-----------------|------------------------|------------------------|--|--|
| Mode            | Vehicle Revenue Mile   | Vehicle Revenue Hour   |  |  |
| Demand Response | \$5.51                 | \$50.94                |  |  |
| Bus             | \$5.39                 | \$41.29                |  |  |
| Total           | \$5.48                 | \$48.34                |  |  |

## Service Effectiveness