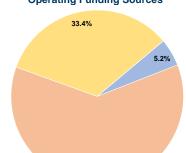

### **Sources of Operating Funds Expended** Fare Revenues \$57,744 5.2%

61.5% Local Funds \$686,491 State Funds \$0 0.0% Federal Assistance \$372,685 33.4% 0.0%

Other Funds \$0 **Total Operating Funds Expended** \$1,116,920 100.0%

## **Operating Funding Sources**

61.5%