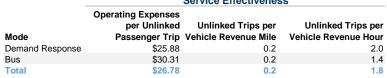

## Service Efficiency

|                 | Operating Expenses per | Operating Expenses per |  |  |
|-----------------|------------------------|------------------------|--|--|
| Mode            | Vehicle Revenue Mile   | Vehicle Revenue Hour   |  |  |
| Demand Response | \$5.51                 | \$50.94                |  |  |
| Bus             | \$5.39                 | \$41.29                |  |  |
| Total           | \$5.48                 | \$48.34                |  |  |

## Service Effectiveness