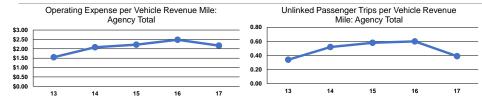

# **Service Efficiency**

|       | Operating Expenses per | Operating Expenses per |
|-------|------------------------|------------------------|
| Mode  | Vehicle Revenue Mile   | Vehicle Revenue Hour   |
| Bus   | \$2.17                 | \$27.68                |
| Total | \$2.17                 | \$27.68                |