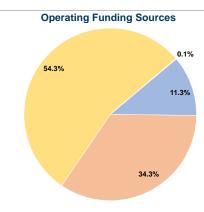

## **General Information**

# **Service Consumption**

66,493 Annual Unlinked Trips (UPT)

### **Service Supplied**

168,869 Annual Vehicle Revenue Miles (VRM) 13,215 Annual Vehicle Revenue Hours (VRH)

# **Summary of Operating Expenses (OE)**

\$365,775 Total Operating Expenses

# **Database Information**

NTDID: 6R03-60224

Reporter Type: Rural General Public Transit

# **Financial Information**

# **Sources of Operating Funds Expended**



#### Sources of Capital Funds Expended

| ocaroco or capitar i arrao   |     |
|------------------------------|-----|
| Fare Revenues                | \$0 |
| Local Funds                  | \$0 |
| State Funds                  | \$0 |
| Federal Assistance           | \$0 |
| Other Funds                  | \$0 |
| Total Capital Funds Expended | \$0 |



# **Modal Characteristics**

### **Operation Characteristics**

# **Vehicles Operated** at Maximum Service

| Mode  | Directly<br>Operated | Purchased<br>Transportation | Operating<br>Expenses | Fare<br>Revenues | Uses of Capital<br>Funds | Annual Unlinked<br>Trips | Annual Vehicle<br>Revenue Miles | Annual Vehicle<br>Revenue Hours |
|-------|----------------------|-----------------------------|-----------------------|------------------|--------------------------|--------------------------|---------------------------------|---------------------------------|
| Bus   | 7                    | -                           | \$365,775             | \$41,383         | \$0                      | 66,493                   | 168,869                         | 13,215                          |
| Tota