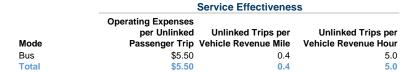

# **Service Efficiency**

|       | Operating Expenses per | Operating Expenses per |
|-------|------------------------|------------------------|
| Mode  | Vehicle Revenue Mile   | Vehicle Revenue Hour   |
| Bus   | \$2.17                 | \$27.68                |
| Total | \$2.17                 | \$27.68                |