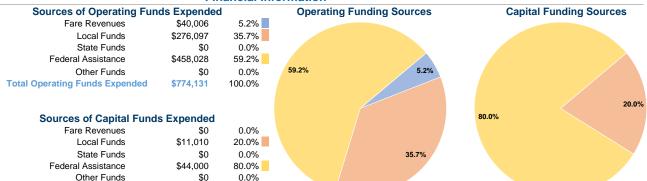

## **Financial Information**

## **Summary of Operating Expenses (OE)**

\$774,131 Total Operating Expenses

## **Modal Characteristics**

\$55,010

100.0%

**Total Capital Funds Expended** 