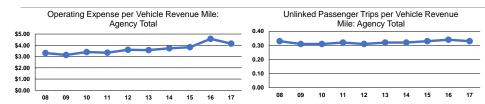

## **Performance Measures**

## **Service Efficiency**

| Mode            | Operating Expenses per<br>Vehicle Revenue Mile | Operating Expenses per<br>Vehicle Revenue Hour |  |
|-----------------|------------------------------------------------|------------------------------------------------|--|
| Demand Response | \$4.15                                         | \$59.14                                        |  |
| Total           | \$4.15                                         | \$59.14                                        |  |

## Service Effectiveness

| Mode            | Operating Expenses<br>per Unlinked<br>Passenger Trip |     | Unlinked Trips per<br>Vehicle Revenue Hour |
|-----------------|------------------------------------------------------|-----|--------------------------------------------|
| Demand Response | \$12.43                                              | 0.3 | 4.8                                        |
| Total           | \$12.43                                              | 0.3 | 4.8                                        |