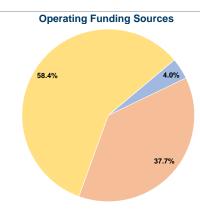

## **Summary of Operating Expenses (OE)**

\$162,759 Total Operating Expenses

## Sources of Capital Funds Expended

| Fare Revenues                | \$0 |
|------------------------------|-----|
| Local Funds                  | \$0 |
| State Funds                  | \$0 |
| Federal Assistance           | \$0 |
| Other Funds                  | \$0 |
| Total Capital Funds Expended | \$0 |