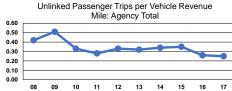

# Service Effectiveness

|                 | Out and the or Francisco           |                      |                      |  |  |  |
|-----------------|------------------------------------|----------------------|----------------------|--|--|--|
|                 | Operating Expenses<br>per Unlinked |                      | Unlinked Tring per   |  |  |  |
|                 |                                    |                      | Unlinked Trips per   |  |  |  |
| Mode            | Passenger Trip                     | Vehicle Revenue Mile | Vehicle Revenue Hour |  |  |  |
| Demand Response | \$13.65                            | 0.3                  | 2.2                  |  |  |  |
| Total           | \$13.65                            | 0.3                  | 2.2                  |  |  |  |