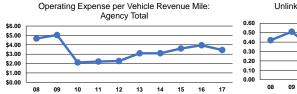

## **Service Efficiency**

| Mode            | Operating Expenses per<br>Vehicle Revenue Mile | Operating Expenses per<br>Vehicle Revenue Hour |  |
|-----------------|------------------------------------------------|------------------------------------------------|--|
| Demand Response | \$3.44                                         | \$30.55                                        |  |
| Total           | \$3.44                                         | \$30.55                                        |  |