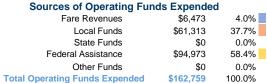

## **Summary of Operating Expenses (OE)**

\$162,759 Total Operating Expenses

## Sources of Capital Funds Expended

| Fare Revenues                | \$0 |
|------------------------------|-----|
| Local Funds                  | \$0 |
| State Funds                  | \$0 |
| Federal Assistance           | \$0 |
| Other Funds                  | \$0 |
| Total Capital Funds Expended | \$0 |