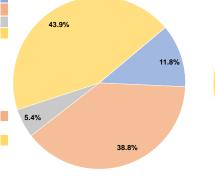

nnual Unlinked Trips (UPT)

#### **Service Supplied**

682,171 Annual Vehicle Revenue Miles (VRM) 46,582 Annual Vehicle Revenue Hours (VRH)

#### **Summary of Operating Expenses (OE)**

\$2,755,672 Total Operating Expenses

#### **Database Information**

NTDID: 6R04-60160

Reporter Type: Rural General Public Transit

## **Financial Information**



## **Sources of Capital Funds Expended**

| Fare Revenues                | \$0           | 0.0%   |
|------------------------------|---------------|--------|
| Local Funds                  | \$774,513     | 19.4%  |
| State Funds                  | \$0           | 0.0%   |
| Federal Assistance           | \$3,221,347   | 80.6%  |
| Other Funds                  | \$0           | 0.0%   |
| <b>Capital Funds Expende</b> | d \$3,995,860 | 100.0% |



**Operating Funding Sources** 



## **Modal Characteristics**

## **Operation Characteristics**

# Vehicles Operated at Maximum Service

|                 | Directly | Purchased      | Operating   | Fare      | Uses of Capital | Annual Unlinked | Annual Vehicle | Annual Vehicle |
|-----------------|----------|----------------|-------------|-----------|-----------------|-----------------|----------------|----------------|
| Mode            | Operated | Transportation | Expenses    | Revenues  | Funds           | Trips           | Revenue Miles  | Revenue Hours  |
| Demand Response | 3        | -              | \$198,860   | \$5,859   | \$0             | 9,875           | 49,228         | 7,170          |
| Bus             | 17       | -              | \$2,556,812 | \$319,956 | \$3,995,86