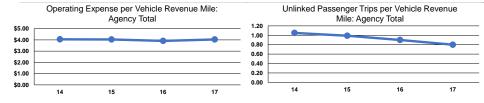

#### **Service Efficiency**

Total

| Mode            | Operating Expenses per<br>Vehicle Revenue Mile | Operating Expenses per<br>Vehicle Revenue Hour |
|-----------------|------------------------------------------------|------------------------------------------------|
| Demand Response | \$4.04                                         | \$27.74                                        |
| Bus             | \$4.04                                         | \$64.87                                        |
| Total           | \$4.04                                         | \$59.16                                        |

#### Service Effectiveness

| Mode            | Operating Expenses<br>per Unlinked<br>Passenger Trip | Unlinked Trips per<br>Vehicle Revenue Mile | Unlinked Trips per<br>Vehicle Revenue Hour |
|-----------------|------------------------------------------------------|--------------------------------------------|--------------------------------------------|
| Demand Response | \$20.14                                              | 0.2                                        | 1.4                                        |
| Bus             | \$4.74                                               | 0.9                                        | 13.7                                       |
| Total           | \$5.02                                               | 0.8                                        | 11.8                                       |