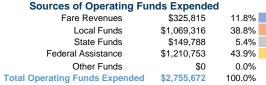

## **OSU-Stillwater Community Transit**

2017 Annual Agency Profile

1006 W. Hall of Fame Oklahoma State University Stillwater, OK 74078



#### **Service Consumption**

549,101 Annual Unlinked Trips (UPT)

#### **Service Supplied**

682,171 Annual Vehicle Revenue Miles (VRM) 46,582 Annual Vehicle Revenue Hours (VRH)

#### **Summary of Operating Expenses (OE)**

\$2,755,672 Total Operating Expenses

#### **Database Information**

NTDID: 6R04-60160

Reporter Type: Rural General Public Transit

## **Financial Information**



## **Sources of Capital Funds Expended**

| Fare Revenues                | \$0           | 0.0%   |
|------------------------------|---------------|--------|
| Local Funds                  | \$774,513     | 19.4%  |
| State Funds                  | \$0           | 0.0%   |
| Federal Assistance           | \$3,221,347   | 80.6%  |
| Other Funds                  | \$0           | 0.0%   |
| <b>Capital Funds Expende</b> | d \$3,995,860 | 100.0% |



**Operating Funding Sources** 



## **Modal Characteristics**

## **Operation Characteristics**

# Vehicles Operated at Maximum Service

|                 | Directly | Purchased      | Operating   | Fare      | Uses of Capital | Annual Unlinked | Annual Vehicle | Annual Vehicle |
|-----------------|----------|----------------|-------------|----