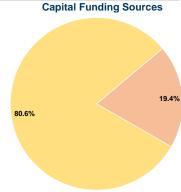

## **Sources of Capital Funds Expended**

| Fare Revenues                | \$0           | 0.0%   |
|------------------------------|---------------|--------|
| Local Funds                  | \$774,513     | 19.4%  |
| State Funds                  | \$0           | 0.0%   |
| Federal Assistance           | \$3,221,347   | 80.6%  |
| Other Funds                  | \$0           | 0.0%   |
| <b>Capital Funds Expende</b> | d \$3,995,860 | 100.0% |