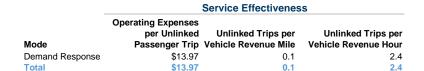

## Service Efficiency

|                 | Operating Expenses per | Operating Expenses per |  |  |
|-----------------|------------------------|------------------------|--|--|
| Mode            | Vehicle Revenue Mile   | Vehicle Revenue Hour   |  |  |
| Demand Response | \$1.57                 | \$32.99                |  |  |
| Total           | \$1.57                 | \$32.99                |  |  |