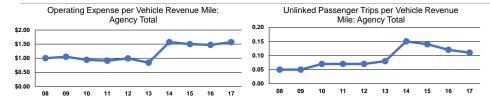

## **Summary of Operating Expenses (OE)**

\$2,759,887 Total Operating Expenses

## Service Efficiency

|                 | Operating Expenses per | Operating Expenses per |  |  |
|-----------------|------------------------|------------------------|--|--|
| Mode            | Vehicle Revenue Mile   | Vehicle Revenue Hour   |  |  |
| Demand Response | \$1.57                 | \$32.99                |  |  |
| Total           | \$1.57                 | \$32.99                |  |  |