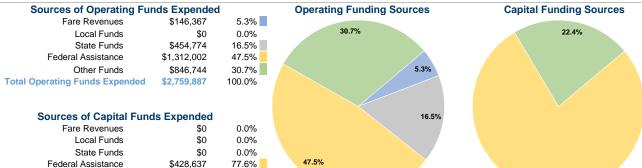

## **Summary of Operating Expenses (OE)**

\$2,759,887 Total Operating Expenses

## **Financial Information**

22.4%

100.0%

## **Modal Characteristics**

\$123,887

\$552,524

Other Funds

**Total Capital Funds Expended** 

77.6%