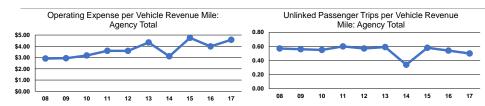

### **Service Efficiency**

| Mode            | Operating Expenses per<br>Vehicle Revenue Mile | Operating Expenses per<br>Vehicle Revenue Hour |  |
|-----------------|------------------------------------------------|------------------------------------------------|--|
| Demand Response | \$4.58                                         | \$34.31                                        |  |
| Total           | \$4.58                                         | \$34.31                                        |  |

### Service Effectiveness

|                 | 0011100 21100111011000 |                      |                      |  |  |
|-----------------|------------------------|----------------------|----------------------|--|--|
|                 | Operating Expenses     |                      |                      |  |  |
|                 | per Unlinked           | Unlinked Trips per   | Unlinked Trips per   |  |  |
| Mode            | Passenger Trip         | Vehicle Revenue Mile | Vehicle Revenue Hour |  |  |
| Demand Response | \$9.06                 | 0.5                  | 3.8                  |  |  |
| Total           | \$9.06                 | 0.5                  | 3.8                  |  |  |