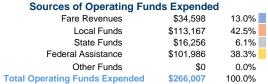

### **Summary of Operating Expenses (OE)**

\$266,007 Total Operating Expenses

### Sources of Capital Funds Expended

| Courses of Capital I alias Expor |     |
|----------------------------------|-----|
| Fare Revenues                    | \$0 |
| Local Funds                      | \$0 |
| State Funds                      | \$0 |
| Federal Assistance               | \$0 |
| Other Funds                      | \$0 |
| Total Capital Funds Expended     | \$0 |