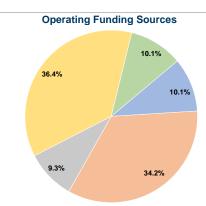

### **Sources of Operating Funds Expended** Fare Revenues \$33,653 10.1% 34.2% Local Funds \$113,600 State Funds \$30,823 9.3% Federal Assistance \$120,899 36.4% Other Funds \$33,430 10.1%