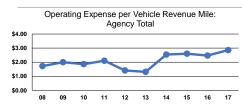

### **Service Efficiency**

| Mode            | Operating Expenses per<br>Vehicle Revenue Mile | Operating Expenses per<br>Vehicle Revenue Hour |  |
|-----------------|------------------------------------------------|------------------------------------------------|--|
| Demand Response | \$2.86                                         | \$26.34                                        |  |
| Total           | \$2.86                                         | \$26.34                                        |  |