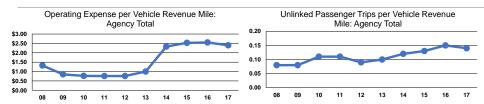

|
| Total           | 55                   | _                           | \$1.931.453           | \$102.945        | \$265.474                | 115.330                  | 804.094                         | 46.867                          |

# **Performance Measures**

# Service Efficiency

| Mode            | Operating Expenses per<br>Vehicle Revenue Mile | Operating Expenses per<br>Vehicle Revenue Hour |  |  |
|-----------------|------------------------------------------------|------------------------------------------------|--|--|
| Demand Response | \$2.40                                         | \$41.21                                        |  |  |
| Total           | \$2.40                                         | \$41.21                                        |  |  |