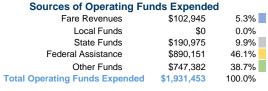

# **Financial Information**

## **Summary of Operating Expenses (OE)**

\$1,931,453 Total Operating Expenses