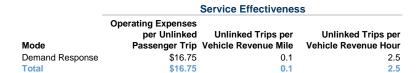

# **Performance Measures**

# Service Efficiency

| Mode            | Operating Expenses per<br>Vehicle Revenue Mile | Operating Expenses per<br>Vehicle Revenue Hour |  |  |
|-----------------|------------------------------------------------|------------------------------------------------|--|--|
| Demand Response | \$2.40                                         | \$41.21                                        |  |  |
| Total           | \$2.40                                         | \$41.21                                        |  |  |