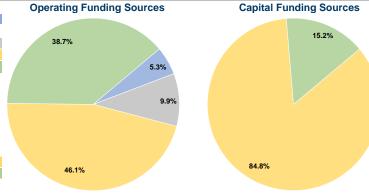

# **Financial Information**

# **Sources of Capital Funds Expended**

| ources or capital i unu | s Experiueu |        |  |
|-------------------------|-------------|--------|--|
| Fare Revenues           | \$0         | 0.0%   |  |
| Local Funds             | \$0         | 0.0%   |  |
| State Funds             | \$0         | 0.0%   |  |
| Federal Assistance      | \$225,064   | 84.8%  |  |
| Other Funds             | \$40,410    | 15.2%  |  |
| Capital Funds Expended  | \$265,474   | 100.0% |  |