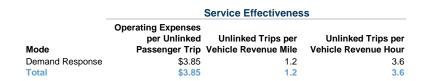

### **Performance Measures**

# Service Efficiency

| Mode            | Operating Expenses per<br>Vehicle Revenue Mile | Operating Expenses per<br>Vehicle Revenue Hour |
|-----------------|------------------------------------------------|------------------------------------------------|
| Demand Response | \$4.72                                         | \$13.69                                        |
| Total           | \$4.72                                         | \$13.69                                        |