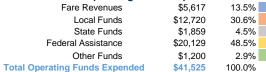

### **Sources of Operating Funds Expended**

# **Operating Funding Sources** 2.9% 48.5% 13.5% 30.6%