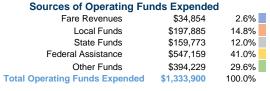

## **Muskogee County Public Transit Authority**

2017 Annual Agency Profile

4401 Hayes ST. Muskogee, OK 74402-2973

#### **General Information**

#### **Service Consumption**

51,779 Annual Unlinked Trips (UPT)

#### **Service Supplied**

517,911 Annual Vehicle Revenue Miles (VRM) 39,341 Annual Vehicle Revenue Hours (VRH)

#### **Summary of Operating Expenses (OE)**

\$1,129,786 Total Operating Expenses

#### **Database Information**

NTDID: 6R04-60203

Reporter Type: Rural General Public Transit

#### **Financial Information**



#### **Sources of Capital Funds Expended**

| Fare Revenues                | \$0      | 0.0%   |
|------------------------------|----------|--------|
| Local Funds                  | \$0      | 0.0%   |
| State Funds                  | \$0      | 0.0%   |
| Federal Assistance           | \$34,281 | 85.0%  |
| Other Funds                  | \$6,050  | 15.0%  |
| Total Capital Funds Expended | \$40,331 | 100.0% |



#### **Modal Characteristics**

#### **Operation Characteristics**

# Vehicles Operated at Maximum Service

|                 | Directly | Purchased      | Operating   | Fare     |
|-----------------|----------|----------------|-------------|----------|
| Mode            | Operated | Transportation | Expenses    | Revenues |
| Demand Response | 25       | -              | \$1,1