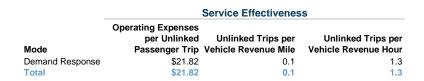

#### **Service Efficiency**

|                 | Operating Expenses per | Operating Expenses per |  |
|-----------------|------------------------|------------------------|--|
| Mode            | Vehicle Revenue Mile   | Vehicle Revenue Hour   |  |
| Demand Response | \$2.18                 | \$28.72                |  |
| Total           | \$2.18                 | \$28.72                |  |