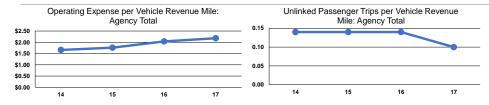

### **Performance Measures**

#### **Service Efficiency**

|                 | Operating Expenses per | Operating Expenses per |  |
|-----------------|------------------------|------------------------|--|
| Mode            | Vehicle Revenue Mile   | Vehicle Revenue Hour   |  |
| Demand Response | \$2.18                 | \$28.72                |  |
| Total           | \$2.18                 | \$28.72                |  |