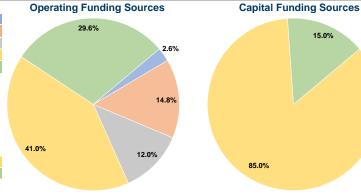

#### **Financial Information**

#### **Sources of Capital Funds Expended**

| Fare Revenues                | \$0      | 0.0%   |
|------------------------------|----------|--------|
| Local Funds                  | \$0      | 0.0%   |
| State Funds                  | \$0      | 0.0%   |
| Federal Assistance           | \$34,281 | 85.0%  |
| Other Funds                  | \$6,050  | 15.0%  |
| Total Capital Funds Expended | \$40,331 | 100.0% |