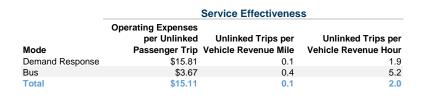

## Vehicles Operated at Maximum Service

Total

| Mode            | Directly<br>Operated | Purchased<br>Transportation | Operating<br>Expenses | Fare<br>Revenues | Uses of Capital<br>Funds | Annual Unlinked<br>Trips | Annual Vehicle<br>Revenue Miles | Annual Vehicle<br>Revenue Hours |
|-----------------|----------------------|-----------------------------|-----------------------|------------------|--------------------------|--------------------------|---------------------------------|---------------------------------|
| Demand Response | 36                   | -                           | \$1,870,202           | \$239,066        | \$385,834                | 118,325                  | 1,442,516                       | 61,822                          |
| Bus             | 2                    | -                           | \$26,304              | \$3,866          | \$0                      | 7,165                    | 20,289                          | 1,388                           |
| Total           | 38                   | -                           | \$1,896,506           | \$242,932        | \$385,834                | 125,490                  | 1,462,805                       | 63,210                          |