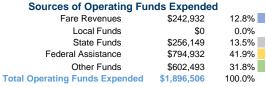

#### **Summary of Operating Expenses (OE)**

\$1,896,506 Total Operating Expenses

#### Sources of Capital Funds Expended

| Fare Revenues          | \$0       | 0.0%   |
|------------------------|-----------|--------|
| Local Funds            | \$0       | 0.0%   |
| State Funds            | \$68,848  | 17.8%  |
| Federal Assistance     | \$316,986 | 82.2%  |
| Other Funds            | \$0       | 0.0%   |
| Capital Funds Expended | \$385,834 | 100.0% |