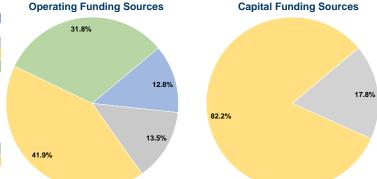

#### **Summary of Operating Expenses (OE)**

\$1,896,506 Total Operating Expenses

#### Sources of Capital Funds Expended

| Fare Revenues          | \$0       | 0.0%   |
|------------------------|-----------|--------|
| Local Funds            | \$0       | 0.0%   |
| State Funds            | \$68,848  | 17.8%  |
| Federal Assistance     | \$316,986 | 82.2%  |
| Other Funds            | \$0       | 0.0%   |
| Capital Funds Expended | \$385,834 | 100.0% |