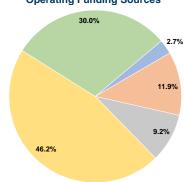

#### **Sources of Operating Funds Expended**

Fare Revenues \$40,868 2.7% 11.9% Local Funds \$178,206 State Funds \$136,931 9.2% Federal Assistance \$691,415 46.2% Other Funds \$448,216 30.0% **Total Operating Funds Expended** \$1,495,636 100.0%

# **Operating Funding Sources**