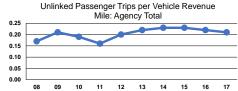

#### Service Effectiveness

| P       | Unlinked Trips per                        | Unlinked Trips per<br>Vehicle Revenue Hour                                      |
|---------|-------------------------------------------|---------------------------------------------------------------------------------|
| \$13.35 | 0.2                                       | 2.7                                                                             |
| \$13.35 | 0.2                                       | 2.7                                                                             |
|         | per Unlinked<br>Passenger Trip<br>\$13.35 | per Unlinked Unlinked Trips per Passenger Trip Vehicle Revenue Mile \$13.35 0.2 |