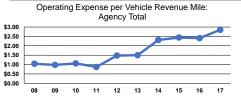

#### **Service Efficiency**

|                 | Operating Expenses per | Operating Expenses per |  |
|-----------------|------------------------|------------------------|--|
| Mode            | Vehicle Revenue Mile   | Vehicle Revenue Hour   |  |
| Demand Response | \$2.85                 | \$36.58                |  |
| Total           | \$2.85                 | \$36.58                |  |