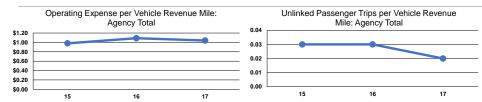

## **Performance Measures**

## Service Efficiency

| Mode            | Operating Expenses per<br>Vehicle Revenue Mile | Operating Expenses per<br>Vehicle Revenue Hour |
|-----------------|------------------------------------------------|------------------------------------------------|
| Demand Response | \$1.04                                         | \$25.25                                        |
| Total           | \$1.04                                         | \$25.25                                        |

## Service Effectiveness

| Mode            | Operating Expenses | Unlinked Trips per   | Unlinked Trips per   |
|-----------------|--------------------|----------------------|----------------------|
|                 | per Unlinked       | Vehicle Revenue Mile | Vehicle Revenue Hour |
| Demand Response | \$46.13            | 0.0                  | 0.5                  |
| Total           | \$46.13            | 0.0                  | 0.5                  |