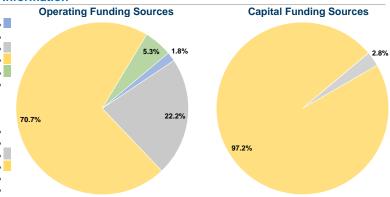

### **Summary of Operating Expenses (OE)**

\$1,732,376 Total Operating Expenses

#### **Sources of Capital Funds Expended**

| Fare Revenues          | \$0       | 0.0%   |  |
|------------------------|-----------|--------|--|
| Local Funds            | \$0       | 0.0%   |  |
| State Funds            | \$11,976  | 2.8%   |  |
| Federal Assistance     | \$419,258 | 97.2%  |  |
| Other Funds            | \$0       | 0.0%   |  |
| Capital Funds Expended | \$431 234 | 100.0% |  |