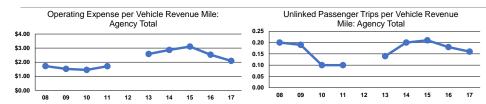

#### **Service Efficiency**

| Mode            | Operating Expenses per<br>Vehicle Revenue Mile | Operating Expenses per<br>Vehicle Revenue Hour |  |
|-----------------|------------------------------------------------|------------------------------------------------|--|
| Demand Response | \$2.09                                         | \$32.20                                        |  |
| Total           | \$2.09                                         | \$32.20                                        |  |

| Mode            | Operating Expenses<br>per Unlinked | Unlinked Trips per<br>Vehicle Revenue Mile | Unlinked Trips per<br>Vehicle Revenue Hour |
|-----------------|------------------------------------|--------------------------------------------|--------------------------------------------|
| Demand Response | \$13.05                            | 0.2                                        | 2.5                                        |
| Total           | \$13.05                            | 0.2                                        | 2.5                                        |