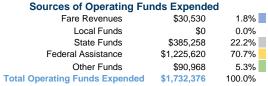

### **Summary of Operating Expenses (OE)**

\$1,732,376 Total Operating Expenses

#### **Sources of Capital Funds Expended**

| Fare Revenues          | \$0       | 0.0%   |  |
|------------------------|-----------|--------|--|
| Local Funds            | \$0       | 0.0%   |  |
| State Funds            | \$11,976  | 2.8%   |  |
| Federal Assistance     | \$419,258 | 97.2%  |  |
| Other Funds            | \$0       | 0.0%   |  |
| Capital Funds Expended | \$431 234 | 100.0% |  |