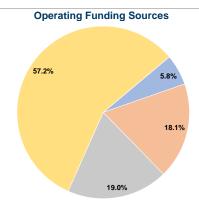

## Sources of Operating Funds Expended

Fare Revenues \$84,524 5.8%

Local Funds \$264,942 18.1%

State Funds \$278,077 19.0%

Federal Assistance \$839,533 57.2%

Other Funds \$0 0.0%