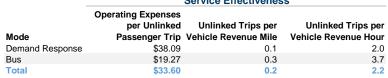

| \$0                      | 43,659                   | 274,646                         | 19,717                          |

### **Performance Measures**

### Service Efficiency

| Mode            | Operating Expenses per<br>Vehicle Revenue Mile | Operating Expenses per<br>Vehicle Revenue Hour |
|-----------------|------------------------------------------------|------------------------------------------------|
| Demand Response | \$5.37                                         | \$74.82                                        |
| Bus             | \$5.17                                         | \$71.87                                        |
| Total           | \$5.34                                         | \$74.41                                        |

### Service Effectiveness