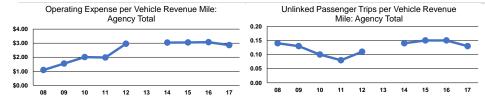

| \$184.569        | \$129.826                | 133.513                  | 1.036.689                       | 41.002                          |

### **Performance Measures**

# Service Efficiency

| Mode            | Operating Expenses per<br>Vehicle Revenue Mile | Operating Expenses per<br>Vehicle Revenue Hour |
|-----------------|------------------------------------------------|------------------------------------------------|
| Commuter Bus    | \$2.86                                         | \$116.92                                       |
| Demand Response | \$2.86                                         | \$69.78                                        |
| Total           | \$2.86                                         | \$72.26                                        |