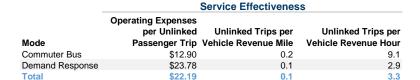

# Service Efficiency

| Mode            | Operating Expenses per<br>Vehicle Revenue Mile | Operating Expenses per<br>Vehicle Revenue Hour |
|-----------------|------------------------------------------------|------------------------------------------------|
| Commuter Bus    | \$2.86                                         | \$116.92                                       |
| Demand Response | \$2.86                                         | \$69.78                                        |
| Total           | \$2.86                                         | \$72.26                                        |