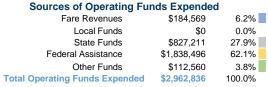

#### **Sources of Capital Funds Expended**

| Common or Capital Carrier    |           |        |
|------------------------------|-----------|--------|
| Fare Revenues                | \$0       | 0.0%   |
| Local Funds                  | \$0       | 0.0%   |
| State Funds                  | \$0       | 0.0%   |
| Federal Assistance           | \$129,826 | 100.0% |
| Other Funds                  | \$0       | 0.0%   |
| Total Capital Funds Expended | \$129,826 | 100.0% |