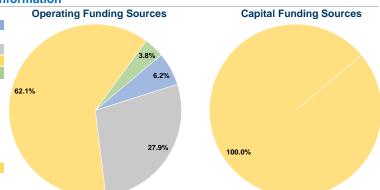

#### **Sources of Capital Funds Expended**

| Common or Capital Carrier    |           |        |
|------------------------------|-----------|--------|
| Fare Revenues                | \$0       | 0.0%   |
| Local Funds                  | \$0       | 0.0%   |
| State Funds                  | \$0       | 0.0%   |
| Federal Assistance           | \$129,826 | 100.0% |
| Other Funds                  | \$0       | 0.0%   |
| Total Capital Funds Expended | \$129,826 | 100.0% |