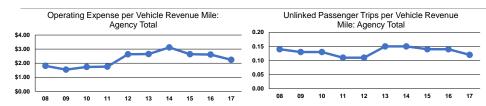

### **Performance Measures**

### **Service Efficiency**

| Mode            | Operating Expenses per<br>Vehicle Revenue Mile | Operating Expenses per<br>Vehicle Revenue Hour |  |
|-----------------|------------------------------------------------|------------------------------------------------|--|
| Demand Response | \$2.24                                         | \$33.83                                        |  |
| Total           | \$2.24                                         | \$33.83                                        |  |

|                 | Service Effectiveness              |                      |                      |  |
|-----------------|------------------------------------|----------------------|----------------------|--|
|                 | Operating Expenses<br>per Unlinked |                      | Unlinked Trips per   |  |
| Mode            | Passenger Trip                     | Vehicle Revenue Mile | Vehicle Revenue Hour |  |
| Demand Response | \$18.77                            | 0.1                  | 1.8                  |  |
| Total           | \$18.77                            | 0.1                  | 1.8                  |  |