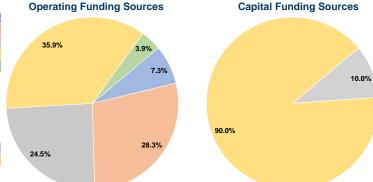

### **Financial Information**

## **Sources of Capital Funds Expended**

| oddices of Capital Lunus Expended |           |        |  |
|-----------------------------------|-----------|--------|--|
| Fare Revenues                     | \$0       | 0.0%   |  |
| Local Funds                       | \$0       | 0.0%   |  |
| State Funds                       | \$31,145  | 10.0%  |  |
| Federal Assistance                | \$280,923 | 90.0%  |  |
| Other Funds                       | \$0       | 0.0%   |  |
| Total Capital Funds Expended      | \$312,068 | 100.0% |  |