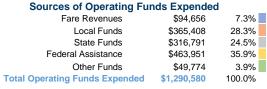

### **Summary of Operating Expenses (OE)**

\$1,290,580 Total Operating Expenses

### **Financial Information**