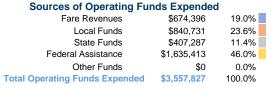

## **Summary of Operating Expenses (OE)**

\$3,557,827 Total Operating Expenses

### **Financial Information**