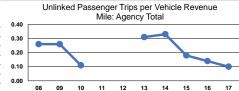

## **Performance Measures**

## Service Efficiency

| Mode         | Operating Expenses per<br>Vehicle Revenue Mile | Operating Expenses per<br>Vehicle Revenue Hour |
|--------------|------------------------------------------------|------------------------------------------------|
| Commuter Bus | \$3.54                                         | \$84.08                                        |
| Vanpool      | \$0.12                                         | \$7.31                                         |
| Total        | \$0.99                                         | \$42.41                                        |