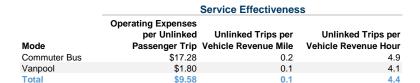

## **Performance Measures**

## Service Efficiency

| Mode         | Operating Expenses per<br>Vehicle Revenue Mile | Operating Expenses per<br>Vehicle Revenue Hour |
|--------------|------------------------------------------------|------------------------------------------------|
| Commuter Bus | \$3.54                                         | \$84.08                                        |
| Vanpool      | \$0.12                                         | \$7.31                                         |
| Total        | \$0.99                                         | \$42.41                                        |