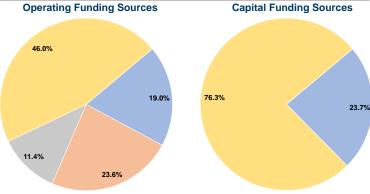

### **Financial Information**

## Sources of Capital Funds Expended

| ocaros or oubitar ramar      | MP - 11 - 11 - 11 |        |
|------------------------------|-------------------|--------|
| Fare Revenues                | \$158,901         | 23.7%  |
| Local Funds                  | \$0               | 0.0%   |
| State Funds                  | \$0               | 0.0%   |
| Federal Assistance           | \$510,809         | 76.3%  |
| Other Funds                  | \$0               | 0.0%   |
| Total Capital Funds Expended | \$669,710         | 100.0% |