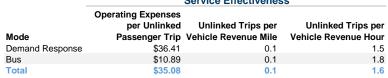

# **Performance Measures**

# Service Efficiency

|                 | Operating Expenses per | Operating Expenses per |
|-----------------|------------------------|------------------------|
| Mode            | Vehicle Revenue Mile   | Vehicle Revenue Hour   |
| Demand Response | \$2.90                 | \$56.27                |
| Bus             | \$1.25                 | \$19.25                |
| Total           | \$2.84                 | \$54.57                |