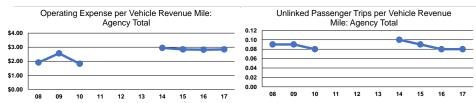

| 42,046                          | 2,739                           |
| Total           | 42                   | -                           | \$3,259,857           | \$173,682        | \$0                      | 92,932                   | 1,148,967                       | 59,737                          |

# **Performance Measures**

# Service Efficiency

|                 | Operating Expenses per | Operating Expenses per |
|-----------------|------------------------|------------------------|
| Mode            | Vehicle Revenue Mile   | Vehicle Revenue Hour   |
| Demand Response | \$2.90                 | \$56.27                |
| Bus             | \$1.25                 | \$19.25                |
| Total           | \$2.84                 | \$54.57                |