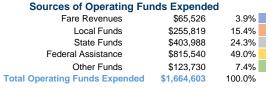

### **Summary of Operating Expenses (OE)**

\$1,664,603 Total Operating Expenses

#### **Financial Information**