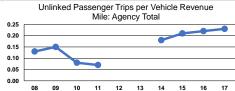

#### **Performance Measures**

|                 | Service Effectiveness                                |                                            |                                            |  |
|-----------------|------------------------------------------------------|--------------------------------------------|--------------------------------------------|--|
| Mode            | Operating Expenses<br>per Unlinked<br>Passenger Trip | Unlinked Trips per<br>Vehicle Revenue Mile | Unlinked Trips per<br>Vehicle Revenue Hour |  |
| Demand Response | \$17.12                                              | 0.2                                        | 2.5                                        |  |
| Bus             | \$17.12                                              | 0.2                                        | 2.6                                        |  |
| Total           | \$17.12                                              | 0.2                                        | 2.6                                        |  |