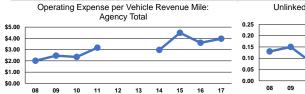

#### **Performance Measures**

## Service Efficiency

|                 | Operating Expenses per | Operating Expenses per |
|-----------------|------------------------|------------------------|
| Mode            | Vehicle Revenue Mile   | Vehicle Revenue Hour   |
| Demand Response | \$3.97                 | \$43.08                |
| Bus             | \$3.97                 | \$44.85                |
| Total           | \$3.97                 | \$43.88                |