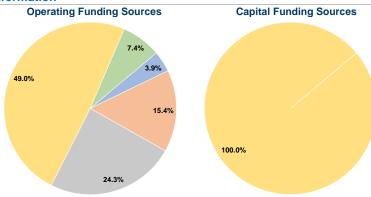

#### **Financial Information**

### **Sources of Capital Funds Expended**

| Fare Revenues                | \$0       | 0.0%   |
|------------------------------|-----------|--------|
| Local Funds                  | \$0       | 0.0%   |
| State Funds                  | \$0       | 0.0%   |
| Federal Assistance           | \$424,290 | 100.0% |
| Other Funds                  | \$0       | 0.0%   |
| Total Capital Funds Expended | \$424,290 | 100.0% |
|                              |           |        |