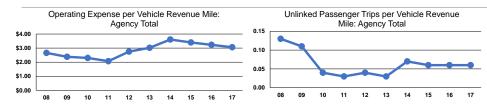

# Service Efficiency

| Mode            | Operating Expenses per<br>Vehicle Revenue Mile | Operating Expenses per<br>Vehicle Revenue Hour |  |
|-----------------|------------------------------------------------|------------------------------------------------|--|
| Demand Response | \$3.06                                         | \$61.16                                        |  |
| Total           | \$3.06                                         | \$61.16                                        |  |

## Service Effectiveness

| OCIVIOC ENCOUVERCES       |                                                     |                                                                                                 |  |  |
|---------------------------|-----------------------------------------------------|-------------------------------------------------------------------------------------------------|--|--|
| g Expenses<br>er Unlinked | Unlinked Trips per                                  | Unlinked Trips per                                                                              |  |  |
| senger Trip               | Vehicle Revenue Mile                                | Vehicle Revenue Hour                                                                            |  |  |
| \$54.45                   | 0.1                                                 | 1.1                                                                                             |  |  |
| \$54.45                   | 0.1                                                 | 1.1                                                                                             |  |  |
| ,                         | g Expenses<br>er Unlinked<br>senger Trip<br>\$54.45 | g Expenses<br>er Unlinked Unlinked Trips per<br>senger Trip Vehicle Revenue Mile<br>\$54.45 0.1 |  |  |