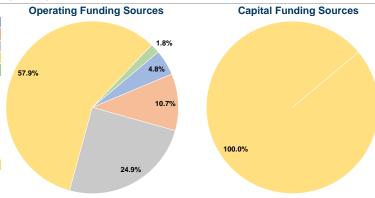

# **Sources of Capital Funds Expended**

| Courted or oubline running   |          |        |
|------------------------------|----------|--------|
| Fare Revenues                | \$0      | 0.0%   |
| Local Funds                  | \$0      | 0.0%   |
| State Funds                  | \$0      | 0.0%   |
| Federal Assistance           | \$99,035 | 100.0% |
| Other Funds                  | \$0      | 0.0%   |
| Total Capital Funds Expended | \$99,035 | 100.0% |