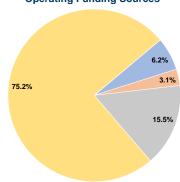

## **Financial Information**

6.2%

3.1%

15.5%

75.2%

0.0%

100.0%

# Sources of Capital Funds Expended

**Sources of Operating Funds Expended** 

Fare Revenues

Federal Assistance

**Total Operating Funds Expended** 

Local Funds

State Funds

Other Funds