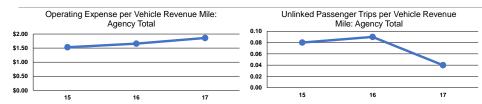

## **Service Efficiency**

| Mode            | Operating Expenses per<br>Vehicle Revenue Mile | Operating Expenses per<br>Vehicle Revenue Hour |  |
|-----------------|------------------------------------------------|------------------------------------------------|--|
| Demand Response | \$1.86                                         | \$36.53                                        |  |
| Total           | \$1.86                                         | \$36.53                                        |  |

# Service Effectiveness

|  |                 | OCIVIOC ENCOLIVENCES |                      |                      |  |
|--|-----------------|----------------------|----------------------|----------------------|--|
|  |                 | Operating Expenses   |                      |                      |  |
|  |                 | per Unlinked         | Unlinked Trips per   | Unlinked Trips per   |  |
|  | Mode            | Passenger Trip       | Vehicle Revenue Mile | Vehicle Revenue Hour |  |
|  | Demand Response | \$48.43              | 0.0                  | 0.8                  |  |
|  | Total           | \$48.43              | 0.0                  | 0.8                  |  |
|  |                 |                      |                      |                      |  |