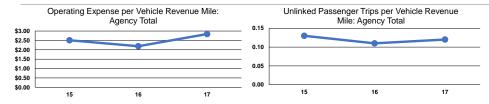

## Service Efficiency

|                 | Operating Expenses per | Operating Expenses per<br>Vehicle Revenue Hour |  |
|-----------------|------------------------|------------------------------------------------|--|
| Mode            | Vehicle Revenue Mile   |                                                |  |
| Demand Response | \$2.84                 | \$39.71                                        |  |
| Total           | \$2.84                 | \$39.71                                        |  |