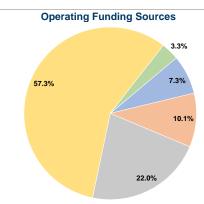

## Sources of Operating Funds Expended

Fare Revenues \$12,017 7.3% 10.1% Local Funds \$16,564 State Funds \$36,000 22.0% Federal Assistance \$93,855 57.3% Other Funds \$5,460 3.3% **Total Operating Funds Expended** \$163,896 100.0%