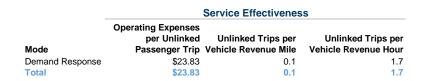

## Service Efficiency

|                 | Operating Expenses per | Operating Expenses per<br>Vehicle Revenue Hour |  |
|-----------------|------------------------|------------------------------------------------|--|
| Mode            | Vehicle Revenue Mile   |                                                |  |
| Demand Response | \$2.84                 | \$39.71                                        |  |
| Total           | \$2.84                 | \$39.71                                        |  |