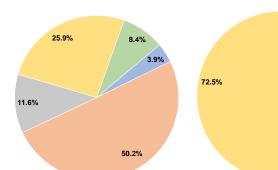

### **Financial Information**

Fare Revenues 0.0% Local Funds \$173,747 27.5% State Funds \$0 0.0% Federal Assistance \$457,184 72.5% Other Funds \$0 0.0% **Total Capital Funds Expended** \$630.931 100.0%

**Operating Funding Sources** 

**Capital Funding Sources** 