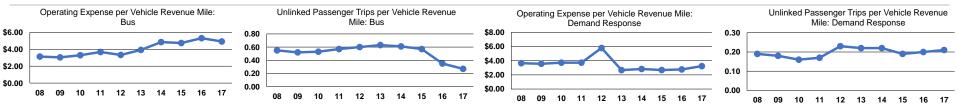

#### **Performance Measures**

#### Service Efficiency

| Mode            | Operating Expenses per<br>Vehicle Revenue Mile | Operating Expenses per<br>Vehicle Revenue Hour |
|-----------------|------------------------------------------------|------------------------------------------------|
| Demand Response | \$3.23                                         | \$44.95                                        |
| Bus             | \$4.92                                         | \$102.82                                       |
| Total           | \$4.72                                         | \$93.00                                        |

**Service Effectiveness** 