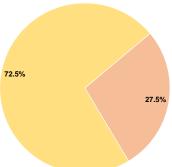

### **Financial Information**

Fare Revenues 0.0% Local Funds \$173,747 27.5% State Funds \$0 0.0% Federal Assistance \$457,184 72.5% Other Funds \$0 0.0% **Total Capital Funds Expended** \$630.931 100.0%

**Operating Funding Sources** 

**Capital Funding Sources** 