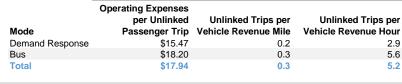

#### Service Efficiency

| Mode            | Operating Expenses per<br>Vehicle Revenue Mile | Operating Expenses per<br>Vehicle Revenue Hour |
|-----------------|------------------------------------------------|------------------------------------------------|
| Demand Response | \$3.23                                         | \$44.95                                        |
| Bus             | \$4.92                                         | \$102.82                                       |
| Total           | \$4.72                                         | \$93.00                                        |

**Service Effectiveness** 