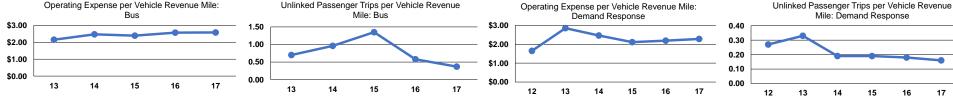

## Flint Hills Area Transportation 2017 Annual Agency Profile

| Urbanized Area (UZA) Stati                                                                           | General Information                                                                                                                                                                                                                                                                                                                                                                                                                                                                                                                                                                                                                                                                                  |                                                                                                             | Financial Information                                                                                                                 |                                          |                                                                                    |                                                                          |                                                                                                                   |                                                                                                                          |                                                                                        |  |
|------------------------------------------------------------------------------------------------------|------------------------------------------------------------------------------------------------------------------------------------------------------------------------------------------------------------------------------------------------------------------------------------------------------------------------------------------------------------------------------------------------------------------------------------------------------------------------------------------------------------------------------------------------------------------------------------------------------------------------------------------------------------------------------------------------------|-------------------------------------------------------------------------------------------------------------|---------------------------------------------------------------------------------------------------------------------------------------|------------------------------------------|------------------------------------------------------------------------------------|--------------------------------------------------------------------------|-------------------------------------------------------------------------------------------------------------------|--------------------------------------------------------------------------------------------------------------------------|----------------------------------------------------------------------------------------|--|
| Urbanized Area (UZA) Statistics - 2010 Census                                                        |                                                                                                                                                                                                                                                                                                                                                                                                                                                                                                                                                                                                                                                                                                      | Sources of Operating Funds Expende                                                                          |                                                                                                                                       |                                          | d Operating Fund                                                                   |                                                                          | g Funding Sources                                                                                                 | Capital Funding Sources                                                                                                  |                                                                                        |  |
| Manhattan, KS                                                                                        |                                                                                                                                                                                                                                                                                                                                                                                                                                                                                                                                                                                                                                                                                                      | Far                                                                                                         | e Revenues                                                                                                                            | \$133,493                                | 6.7%                                                                               |                                                                          |                                                                                                                   |                                                                                                                          | -                                                                                      |  |
| 21 Square Mile                                                                                       | es in the second s |                                                                                                             | Local Funds                                                                                                                           | \$427,934                                | 21.5%                                                                              |                                                                          |                                                                                                                   |                                                                                                                          |                                                                                        |  |
| 54,622 Population                                                                                    |                                                                                                                                                                                                                                                                                                                                                                                                                                                                                                                                                                                                                                                                                                      |                                                                                                             | State Funds                                                                                                                           | \$296,511                                | 14.9%                                                                              |                                                                          |                                                                                                                   |                                                                                                                          |                                                                                        |  |
| 469 Pop. Rank o                                                                                      | out of 498 UZAs                                                                                                                                                                                                                                                                                                                                                                                                                                                                                                                                                                                                                                                                                      | Federa                                                                                                      | I Assistance                                                                                                                          | \$348,994                                | 17.5%                                                                              |                                                                          |                                                                                                                   |                                                                                                                          |                                                                                        |  |
| Other UZAs Served                                                                                    |                                                                                                                                                                                                                                                                                                                                                                                                                                                                                                                                                                                                                                                                                                      | (                                                                                                           | Other Funds                                                                                                                           | \$784,797                                | 39.4%                                                                              | 39.4%                                                                    |                                                                                                                   |                                                                                                                          |                                                                                        |  |
| ) Kansas Non-UZA                                                                                     |                                                                                                                                                                                                                                                                                                                                                                                                                                                                                                                                                                                                                                                                                                      | Total Operating F                                                                                           | Funds Expended                                                                                                                        | \$1,991,729                              | 100.0%                                                                             |                                                                          | 6.7%                                                                                                              |                                                                                                                          |                                                                                        |  |
| Service Area Statistics                                                                              |                                                                                                                                                                                                                                                                                                                                                                                                                                                                                                                                                                                                                                                                                                      |                                                                                                             |                                                                                                                                       |                                          |                                                                                    |                                                                          |                                                                                                                   |                                                                                                                          |                                                                                        |  |
| 1,835 Square Mile                                                                                    | Sources of Capital Funds Expended                                                                                                                                                                                                                                                                                                                                                                                                                                                                                                                                                                                                                                                                    |                                                                                                             |                                                                                                                                       |                                          |                                                                                    |                                                                          | 20.0%                                                                                                             |                                                                                                                          |                                                                                        |  |
| 136,821 Population                                                                                   |                                                                                                                                                                                                                                                                                                                                                                                                                                                                                                                                                                                                                                                                                                      | Fare Revenues                                                                                               |                                                                                                                                       | \$0                                      | 0.0%                                                                               |                                                                          |                                                                                                                   | 80.0%                                                                                                                    |                                                                                        |  |
|                                                                                                      |                                                                                                                                                                                                                                                                                                                                                                                                                                                                                                                                                                                                                                                                                                      | Local Funds                                                                                                 |                                                                                                                                       | \$17,020                                 | 20.0%                                                                              |                                                                          |                                                                                                                   |                                                                                                                          |                                                                                        |  |
| Service Consumption                                                                                  |                                                                                                                                                                                                                                                                                                                                                                                                                                                                                                                                                                                                                                                                                                      | State Funds                                                                                                 |                                                                                                                                       | \$0                                      | 0.0%                                                                               | 17.5%                                                                    | 21.5%                                                                                                             |                                                                                                                          |                                                                                        |  |
| 237,187 Annual Unlinked Trips (UPT)                                                                  |                                                                                                                                                                                                                                                                                                                                                                                                                                                                                                                                                                                                                                                                                                      | Federal Assistance                                                                                          |                                                                                                                                       | \$68,080                                 | 80.0%                                                                              | 17.5%                                                                    |                                                                                                                   |                                                                                                                          |                                                                                        |  |
|                                                                                                      |                                                                                                                                                                                                                                                                                                                                                                                                                                                                                                                                                                                                                                                                                                      | Other Funds                                                                                                 |                                                                                                                                       | \$0                                      | 0.0%                                                                               |                                                                          |                                                                                                                   |                                                                                                                          |                                                                                        |  |
| Service Supplied                                                                                     |                                                                                                                                                                                                                                                                                                                                                                                                                                                                                                                                                                                                                                                                                                      |                                                                                                             | Funds Expended                                                                                                                        | \$85,100                                 | 100.0%                                                                             |                                                                          | 14.9%                                                                                                             |                                                                                                                          |                                                                                        |  |
|                                                                                                      | icle Revenue Miles (VRM)<br>icle Revenue Hours (VRH)                                                                                                                                                                                                                                                                                                                                                                                                                                                                                                                                                                                                                                                 |                                                                                                             |                                                                                                                                       |                                          |                                                                                    |                                                                          |                                                                                                                   |                                                                                                                          |                                                                                        |  |
| NTDID: 70053<br>Reporter Type: Reduced Re                                                            |                                                                                                                                                                                                                                                                                                                                                                                                                                                                                                                                                                                                                                                                                                      |                                                                                                             |                                                                                                                                       |                                          |                                                                                    |                                                                          |                                                                                                                   |                                                                                                                          |                                                                                        |  |
|                                                                                                      | porter                                                                                                                                                                                                                                                                                                                                                                                                                                                                                                                                                                                                                                                                                               |                                                                                                             | Modal                                                                                                                                 | Characteri                               | stics                                                                              |                                                                          |                                                                                                                   |                                                                                                                          |                                                                                        |  |
| Operation Characteristics                                                                            | porter<br>Vehicles Op<br>at Maximum S                                                                                                                                                                                                                                                                                                                                                                                                                                                                                                                                                                                                                                                                |                                                                                                             | Modal                                                                                                                                 | Characteri                               | stics                                                                              |                                                                          |                                                                                                                   |                                                                                                                          |                                                                                        |  |
| Operation Characteristics                                                                            | Vehicles Op<br>at Maximum<br>Directly<br>Operated                                                                                                                                                                                                                                                                                                                                                                                                                                                                                                                                                                                                                                                    |                                                                                                             | Operating<br>Expenses                                                                                                                 | Fare<br>Revenues                         | Uses of<br>Capital<br>Funds                                                        | Annual<br>Unlinked Trips<br>43 450                                       | Annual Vehicle<br>Revenue Miles<br>278 269                                                                        | <b>Revenue Hours</b>                                                                                                     | Average Fleet Ag<br>in Years<br>5                                                      |  |
| Operation Characteristics<br>Mode<br>Demand Response                                                 | Vehicles Op<br>at Maximum<br>Directly<br>Operated<br>11 <sup>1</sup>                                                                                                                                                                                                                                                                                                                                                                                                                                                                                                                                                                                                                                 | Service<br>Purchased                                                                                        | Operating<br>Expenses<br>\$633,537 1                                                                                                  | Fare<br>Revenues<br>\$93,584             | Uses of<br>Capital<br>Funds<br>\$29,785 1                                          | Unlinked Trips<br>43,450                                                 | Revenue Miles<br>278,269                                                                                          | Revenue Hours<br>13,750                                                                                                  | in Years<br>5.                                                                         |  |
| Operation Characteristics<br>Mode<br>Demand Response<br>Bus                                          | Vehicles Op<br>at Maximum<br>Directly<br>Operated                                                                                                                                                                                                                                                                                                                                                                                                                                                                                                                                                                                                                                                    | Service<br>Purchased                                                                                        | Operating<br>Expenses                                                                                                                 | Fare<br>Revenues                         | Uses of<br>Capital<br>Funds                                                        | Unlinked Trips                                                           | <b>Revenue Miles</b>                                                                                              | <b>Revenue Hours</b>                                                                                                     | in Years                                                                               |  |
| Operation Characteristics<br>Mode<br>Demand Response<br>Bus<br>Total                                 | Vehicles Op<br>at Maximum S<br>Directly<br>Operated<br>11 1<br>14 1<br>25                                                                                                                                                                                                                                                                                                                                                                                                                                                                                                                                                                                                                            | Service<br>Purchased<br>Transportation<br>-<br>-                                                            | Operating<br>Expenses<br>\$633,537 1<br>\$1,358,192 1                                                                                 | Fare<br>Revenues<br>\$93,584<br>\$39,909 | Uses of<br>Capital<br>Funds<br>\$29,785 1<br>\$55,315 1                            | Unlinked Trips<br>43,450<br>193,737                                      | <b>Revenue Miles</b><br>278,269<br>527,049                                                                        | Revenue Hours<br>13,750<br>35,681<br>49,431                                                                              | in Years<br>5.<br>5.                                                                   |  |
| Operation Characteristics<br>Mode<br>Demand Response<br>Bus<br>Total                                 | Vehicles Op<br>at Maximum S<br>Directly<br>Operated<br>11 1<br>14 1<br>25                                                                                                                                                                                                                                                                                                                                                                                                                                                                                                                                                                                                                            | Service<br>Purchased                                                                                        | Operating<br>Expenses<br>\$633,537 1<br>\$1,358,192 1                                                                                 | Fare<br>Revenues<br>\$93,584<br>\$39,909 | Uses of<br>Capital<br>Funds<br>\$29,785 1<br>\$55,315 1                            | Unlinked Trips<br>43,450<br>193,737                                      | Revenue Miles<br>278,269<br>527,049<br>805,318                                                                    | Revenue Hours<br>13,750<br>35,681                                                                                        | in Years<br>5.<br>5.                                                                   |  |
| Operation Characteristics<br>Mode<br>Demand Response<br>Bus<br>Total                                 | Vehicles Op<br>at Maximum S<br>Directly<br>Operated<br>11 1<br>14 1<br>25                                                                                                                                                                                                                                                                                                                                                                                                                                                                                                                                                                                                                            | Service<br>Purchased<br>Transportation<br>-<br>-<br>-<br>vice Efficiency                                    | Operating<br>Expenses<br>\$633,537 <sup>1</sup><br>\$1,358,192 <sup>1</sup><br>\$1,991,729                                            | Fare<br>Revenues<br>\$93,584<br>\$39,909 | Uses of<br>Capital<br>Funds<br>\$29,785 1<br>\$55,315 1                            | Unlinked Trips<br>43,450<br>193,737                                      | Revenue Miles<br>278,269<br>527,049<br>805,318<br>Operating Expenses                                              | Revenue Hours<br>13,750<br>35,681<br>49,431<br>Service Effectivenes                                                      | in Years<br>5.<br>5.                                                                   |  |
| Operation Characteristics<br>Mode<br>Demand Response<br>Bus<br>Total<br>Performance Measures         | Vehicles Op<br>at Maximum S<br>Directly<br>Operated<br>11 1<br>14 1<br>25<br>Serv<br>Operating Expenses pe                                                                                                                                                                                                                                                                                                                                                                                                                                                                                                                                                                                           | Service<br>Purchased<br>Transportation<br>-<br>-<br>vice Efficiency<br>er Operating                         | Operating<br>Expenses<br>\$633,537 1<br>\$1,358,192 1<br>\$1,991,729<br>Expenses per                                                  | Fare<br>Revenues<br>\$93,584<br>\$39,909 | Uses of<br>Capital<br>Funds<br>\$29,785 1<br>\$55,315 1<br>\$85,100                | Unlinked Trips<br>43,450<br>193,737<br>237,187                           | Revenue Miles<br>278,269<br>527,049<br>805,318<br>Operating Expenses<br>per Unlinked                              | Revenue Hours<br>13,750<br>35,681<br>49,431<br>Service Effectivenes<br>Unlinked Trips per                                | in Years<br>5.<br>5.<br>5.<br>5.<br>5.<br>5.<br>5.<br>5.<br>5.<br>5.<br>5.<br>5.<br>5. |  |
| Operation Characteristics<br>Mode<br>Demand Response<br>Bus<br>Total<br>Performance Measures<br>Mode | Vehicles Op<br>at Maximum S<br>Directly<br>Operated<br>11 1<br>14 1<br>25<br>Serv<br>Operating Expenses po<br>Vehicle Revenue Mi                                                                                                                                                                                                                                                                                                                                                                                                                                                                                                                                                                     | Service<br>Purchased<br>Transportation<br>-<br>-<br>-<br>vice Efficiency<br>er Operating<br>le Vehicle      | Operating<br>Expenses<br>\$633,537 1<br>\$1,358,192 1<br>\$1,991,729<br>Expenses per<br>Revenue Hour                                  | Fare<br>Revenues<br>\$93,584<br>\$39,909 | Uses of<br>Capital<br>Funds<br>\$29,785 1<br>\$55,315 1<br>\$85,100                | Unlinked Trips<br>43,450<br>193,737<br>237,187                           | Revenue Miles<br>278,269<br>527,049<br>805,318<br>Operating Expenses<br>per Unlinked<br>Passenger Trip            | Revenue Hours<br>13,750<br>35,681<br>49,431<br>Service Effectivenes<br>Unlinked Trips per<br>Vehicle Revenue Mile        | in Years<br>5.<br>5.<br>5.<br>5.<br>5.<br>5.<br>5.<br>5.<br>5.<br>5.<br>5.<br>5.<br>5. |  |
| Operation Characteristics Mode Demand Response Bus Total Performance Measures Mode Demand Response   | Vehicles Op<br>at Maximum S<br>Directly<br>Operated<br>11 1<br>14 1<br>25<br>Serv<br>Operating Expenses pe<br>Vehicle Revenue Mii<br>\$2.2                                                                                                                                                                                                                                                                                                                                                                                                                                                                                                                                                           | Service<br>Purchased<br>Transportation<br>-<br>-<br>-<br>-<br>vice Efficiency<br>er Operating<br>le Vehicle | Operating<br>Expenses<br>\$633,537 <sup>1</sup><br>\$1,358,192 <sup>1</sup><br>\$1,991,729<br>Expenses per<br>Revenue Hour<br>\$46.08 | Fare<br>Revenues<br>\$93,584<br>\$39,909 | Uses of<br>Capital<br>Funds<br>\$29,785 1<br>\$55,315 1<br>\$85,100                | Unlinked Trips<br>43,450<br>193,737<br>237,187<br>Node<br>emand Response | Revenue Miles<br>278,269<br>527,049<br>805,318<br>Operating Expenses<br>per Unlinked<br>Passenger Trip<br>\$14.58 | Revenue Hours<br>13,750<br>35,681<br>49,431<br>Service Effectivenes<br>Unlinked Trips per<br>Vehicle Revenue Mile<br>0.2 | in Years<br>5.<br>5.<br>5.<br>5.<br>5.<br>5.<br>5.<br>5.<br>5.<br>5.<br>5.<br>5.<br>5. |  |
|                                                                                                      | Vehicles Op<br>at Maximum S<br>Directly<br>Operated<br>11 1<br>14 1<br>25<br>Serv<br>Operating Expenses po<br>Vehicle Revenue Mi                                                                                                                                                                                                                                                                                                                                                                                                                                                                                                                                                                     | Service<br>Purchased<br>Transportation<br>-<br>-<br>-<br>vice Efficiency<br>er Operating<br>le Vehicle      | Operating<br>Expenses<br>\$633,537 1<br>\$1,358,192 1<br>\$1,991,729<br>Expenses per<br>Revenue Hour                                  | Fare<br>Revenues<br>\$93,584<br>\$39,909 | Uses of<br>Capital<br>Funds<br>\$29,785 1<br>\$55,315 1<br>\$85,100<br>M<br>D<br>B | Unlinked Trips<br>43,450<br>193,737<br>237,187                           | Revenue Miles<br>278,269<br>527,049<br>805,318<br>Operating Expenses<br>per Unlinked<br>Passenger Trip            | Revenue Hours<br>13,750<br>35,681<br>49,431<br>Service Effectivenes<br>Unlinked Trips per<br>Vehicle Revenue Mile        | in Years<br>5.<br>5.<br>5.<br>5.<br>5.<br>5.<br>5.<br>5.<br>5.<br>5.<br>5.<br>5.<br>5. |  |