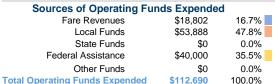

# Vehicles Operated at Maximum Service

|                 | Uses of  |                |           |          |         |                |                |                |                       |
|-----------------|----------|----------------|-----------|----------|---------|----------------|----------------|----------------|-----------------------|
|                 | Directly | Purchased      | Operating | Fare     | Capital | Annual         | Annual Vehicle | Annual Vehicle | Average Fleet Age     |
| Mode            | Operated | Transportation | Expenses  | Revenues | Funds   | Unlinked Trips | Revenue Miles  | Revenue Hours  | in Years <sup>a</sup> |
| Demand Response | 1        | -              | \$112,690 | \$18,802 | \$0     | 9,949          | 25,977         | 2,550          | 7.0                   |
| Total           | 1        | -              | \$112,690 | \$18,802 | \$0     | 9,949          | 25,977         | 2,550          |                       |