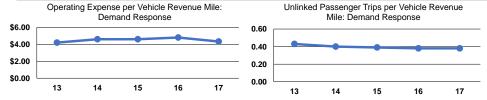

# Service Efficiency

|                 | Operating Expenses per | Operating Expenses per |
|-----------------|------------------------|------------------------|
| Mode            | Vehicle Revenue Mile   | Vehicle Revenue Hour   |
| Demand Response | \$4.34                 | \$44.19                |
| Total           | \$4.34                 | \$44.19                |

# Service Effectiveness Operating Expenses

47.8%

**Operating Expenses** per Unlinked Unlinked Trips per Unlinked Trips per Vehicle Revenue Mile Mode Passenger Trip Vehicle Revenue Hour \$11.33 Demand Response 0.4 3.9 **Total** \$11.33 0.4 3.9