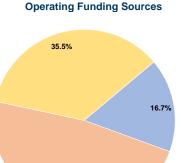

# Vehicles Operated at Maximum Service

|                 | Uses of  |                |           |          |         |                |                |                |                       |
|-----------------|----------|----------------|-----------|----------|---------|----------------|----------------|----------------|-----------------------|
|                 | Directly | Purchased      | Operating | Fare     | Capital | Annual         | Annual Vehicle | Annual Vehicle | Average Fleet Age     |
| Mode            | Operated | Transportation | Expenses  | Revenues | Funds   | Unlinked Trips | Revenue Miles  | Revenue Hours  | in Years <sup>a</sup> |
| Demand Response | 1        | -              | \$112,690 | \$18,802 | \$0     | 9,949          | 25,977         | 2,550          | 7.0                   |
| Total           | 1        | -              | \$112,690 | \$18,802 | \$0     | 9,949          | 25,977         | 2,550          |                       |

# Service Effectiveness Operating Expenses

47.8%

**Operating Expenses** per Unlinked Unlinked Trips per Unlinked Trips per Vehicle Revenue Mile Mode Passenger Trip Vehicle Revenue Hour \$11.33 Demand Response 0.4 3.9 **Total** \$11.33 0.4 3.9