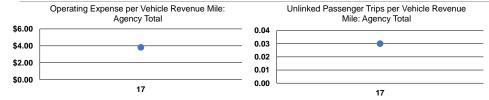

#### **Performance Measures**

Demand Response

### Service Efficiency

|                        |                        |                 | Operating Expenses |                      |                      |
|------------------------|------------------------|-----------------|--------------------|----------------------|----------------------|
| Operating Expenses per | Operating Expenses per |                 | per Unlinked       | Unlinked Trips per   | Unlinked Trips per   |
| Vehicle Revenue Mile   | Vehicle Revenue Hour   | Mode            | Passenger Trip     | Vehicle Revenue Mile | Vehicle Revenue Hour |
| \$3.81                 | \$135.50               | Demand Response | \$130.82           | 0.0                  | 1.0                  |
| \$3.81                 | \$135.50               | Total           | \$130.82           | 0.0                  | 1.0                  |