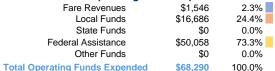

## **Sources of Operating Funds Expended**

# Vehicles Operated at Maximum Service

|                 |          |                |           |          | uses or |                |                |                |                       |
|-----------------|----------|----------------|-----------|----------|---------|----------------|----------------|----------------|-----------------------|
|                 | Directly | Purchased      | Operating | Fare     | Capital | Annual         | Annual Vehicle | Annual Vehicle | Average Fleet Age     |
| Mode            | Operated | Transportation | Expenses  | Revenues | Funds   | Unlinked Trips | Revenue Miles  | Revenue Hours  | in Years <sup>a</sup> |
| Demand Response | 2        | -              | \$68,290  | \$1,546  | \$0     | 522            | 17,902         | 504            | 1.5                   |
| Total           | 2        | -              | \$68,290  | \$1,546  | \$0     | 522            | 17,902         | 504            |                       |