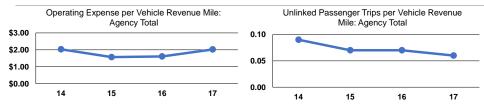

### **Performance Measures**

|                 | Service Ef             | ficiency               |                 | Service Effectiveness |                      |                      |
|-----------------|------------------------|------------------------|-----------------|-----------------------|----------------------|----------------------|
|                 |                        |                        |                 | Operating Expenses    |                      |                      |
|                 | Operating Expenses per | Operating Expenses per |                 | per Unlinked          | Unlinked Trips per   | Unlinked Trips per   |
| Mode            | Vehicle Revenue Mile   | Vehicle Revenue Hour   | Mode            | Passenger Trip        | Vehicle Revenue Mile | Vehicle Revenue Hour |
| Demand Response | \$2.02                 | \$81.98                | Demand Response | \$33.06               | 0.1                  | 2.5                  |
| Total           | \$2.02                 | \$81.98                | Total           | \$33.06               | 0.1                  | 2.5                  |