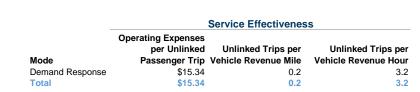

#### **Performance Measures**

#### Service Efficiency

| Mode            | Operating Expenses per<br>Vehicle Revenue Mile | Operating Expenses per<br>Vehicle Revenue Hour |
|-----------------|------------------------------------------------|------------------------------------------------|
| Demand Response | \$3.48                                         | \$48.37                                        |
| Total           | \$3.48                                         | <b>\$48.37</b>                                 |