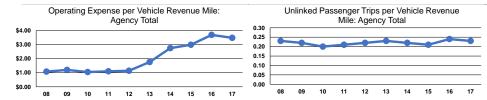

#### **Performance Measures**

#### Service Efficiency

| Mode            | Operating Expenses per<br>Vehicle Revenue Mile | Operating Expenses per<br>Vehicle Revenue Hour |
|-----------------|------------------------------------------------|------------------------------------------------|
| Demand Response | \$3.48                                         | \$48.37                                        |
| Total           | \$3.48                                         | <b>\$48.37</b>                                 |