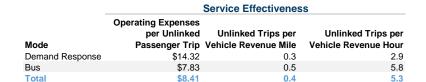

# Vehicles Operated at Maximum Service

| Mode            | Directly<br>Operated | Purchased<br>Transportation | Operating<br>Expenses | Fare<br>Revenues | Uses of Capital<br>Funds | Annual Unlinked<br>Trips | Annual Vehicle<br>Revenue Miles | Annual Vehicle<br>Revenue Hours |
|-----------------|----------------------|-----------------------------|-----------------------|------------------|--------------------------|--------------------------|---------------------------------|---------------------------------|
| Demand Response | 3                    | -                           | \$143,008             | \$60,018         | \$0                      | 9,986                    | 37,870                          | 3,471                           |
| Bus             | 13                   | -                           | \$804,264             | \$62,172         | \$6,247                  | 102,696                  | 213,402                         | 17,741                          |
| Total           | 16                   | -                           | \$947,272             | \$122,190        | \$6,247                  | 112,682                  | 251,272                         | 21,212                          |

# Service Efficiency

Total

|                 | Operating Expenses per | Operating Expenses per |  |  |
|-----------------|------------------------|------------------------|--|--|
| Mode            | Vehicle Revenue Mile   | Vehicle Revenue Hour   |  |  |
| Demand Response | \$3.78                 | \$41.20                |  |  |
| Bus             | \$3.77                 | \$45.33                |  |  |
| Total           | \$3.77                 | \$44.66                |  |  |