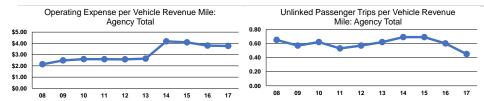

# Service Efficiency

Total

|                 | Operating Expenses per | Operating Expenses per |  |  |
|-----------------|------------------------|------------------------|--|--|
| Mode            | Vehicle Revenue Mile   | Vehicle Revenue Hour   |  |  |
| Demand Response | \$3.78                 | \$41.20                |  |  |
| Bus             | \$3.77                 | \$45.33                |  |  |
| Total           | \$3.77                 | \$44.66                |  |  |