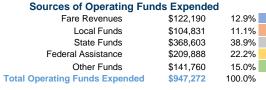

#### **Summary of Operating Expenses (OE)**

\$947,272 Total Operating Expenses

#### **Sources of Capital Funds Expended**

| Fare Revenues          | \$0     | 0.0%   |
|------------------------|---------|--------|
| Local Funds            | \$937   | 15.0%  |
| State Funds            | \$0     | 0.0%   |
| Federal Assistance     | \$5,310 | 85.0%  |
| Other Funds            | \$0     | 0.0%   |
| Capital Funds Expended | \$6,247 | 100.0% |