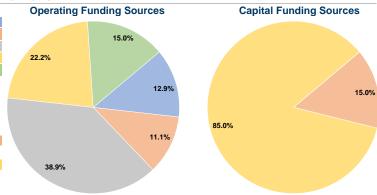

#### **Summary of Operating Expenses (OE)**

\$947,272 Total Operating Expenses

#### **Sources of Capital Funds Expended**

| Fare Revenues          | \$0     | 0.0%   |
|------------------------|---------|--------|
| Local Funds            | \$937   | 15.0%  |
| State Funds            | \$0     | 0.0%   |
| Federal Assistance     | \$5,310 | 85.0%  |
| Other Funds            | \$0     | 0.0%   |
| Capital Funds Expended | \$6,247 | 100.0% |