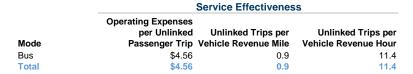

# **Service Efficiency**

|       | Operating Expenses per | Operating Expenses per |
|-------|------------------------|------------------------|
| Mode  | Vehicle Revenue Mile   | Vehicle Revenue Hour   |
| Bus   | \$4.27                 | \$52.11                |
| Total | \$4.27                 | \$52.11                |