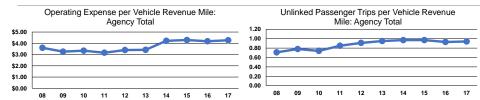

# **Service Efficiency**

|       | Operating Expenses per | Operating Expenses per |
|-------|------------------------|------------------------|
| Mode  | Vehicle Revenue Mile   | Vehicle Revenue Hour   |
| Bus   | \$4.27                 | \$52.11                |
| Total | \$4.27                 | \$52.11                |