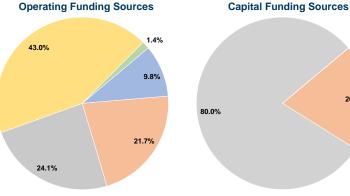

# **Summary of Operating Expenses (OE)**

\$914,444 Total Operating Expenses

# **Sources of Capital Funds Expended**

| \$0       | 0.0%                                       |  |  |  |  |
|-----------|--------------------------------------------|--|--|--|--|
| \$60,477  | 20.0%                                      |  |  |  |  |
| \$241,910 | 80.0%                                      |  |  |  |  |
| \$0       | 0.0%                                       |  |  |  |  |
| \$0       | 0.0%                                       |  |  |  |  |
| \$302,387 | 100.0%                                     |  |  |  |  |
|           | \$0<br>\$60,477<br>\$241,910<br>\$0<br>\$0 |  |  |  |  |