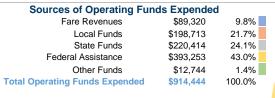

# **Burlington Urban Service**

2017 Annual Agency Profile

3510 Division Street Burlington , IA 52601

# **General Information**

# **Service Consumption**

200,479 Annual Unlinked Trips (UPT)

## **Service Supplied**

214,150 Annual Vehicle Revenue Miles (VRM) 17,548 Annual Vehicle Revenue Hours (VRH)

# **Summary of Operating Expenses (OE)**

\$914,444 Total Operating Expenses

# **Database Information**

NTDID: 7R01-70111

Reporter Type: Rural General Public Transit

## **Financial Information**



# **Sources of Capital Funds Expended**

| \$0       | 0.0%                                       |  |  |  |  |
|-----------|--------------------------------------------|--|--|--|--|
| \$60,477  | 20.0%                                      |  |  |  |  |
| \$241,910 | 80.0%                                      |  |  |  |  |
| \$0       | 0.0%                                       |  |  |  |  |
| \$0       | 0.0%                                       |  |  |  |  |
| \$302,387 | 100.0%                                     |  |  |  |  |
|           | \$0<br>\$60,477<br>\$241,910<br>\$0<br>\$0 |  |  |  |  |



20.0%

## **Modal Characteristics**

# **Operation Characteristics**

# Vehicles Operated at Maximum Service

| Mode  | Directly<br>Operated | Purchased<br>Transportation | Operating<br>