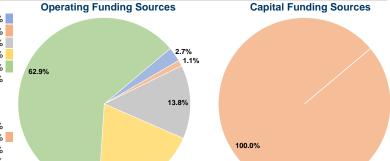

#### Sources of Capital Funds Expended

| Fare Revenues                | \$0      | 0.0%   |
|------------------------------|----------|--------|
| Local Funds                  | \$59,800 | 100.0% |
| State Funds                  | \$0      | 0.0%   |
| Federal Assistance           | \$0      | 0.0%   |
| Other Funds                  | \$0      | 0.0%   |
| Total Capital Funds Expended | \$59,800 | 100.0% |
|                              |          |        |