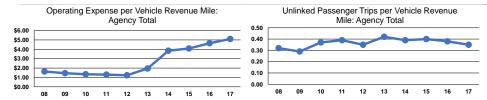

#### Service Efficiency

|                 | Operating Expenses per |
|-----------------|------------------------|
| Mode            | Vehicle Revenue Mile   |
| Demand Response | \$5.10                 |
| Total           | \$5.10                 |

Operating Expenses per Vehicle Revenue Hour \$72.35 \$72.35

|                 | Service Effectiveness              |                      |                      |
|-----------------|------------------------------------|----------------------|----------------------|
|                 | Operating Expenses<br>per Unlinked | Unlinked Trips per   | Unlinked Trips per   |
| Mode            | Passenger Trip                     | Vehicle Revenue Mile | Vehicle Revenue Hour |
| Demand Response | \$14.55                            | 0.4                  | 5.0                  |
| Total           | \$14.55                            | 0.4                  | 5.0                  |