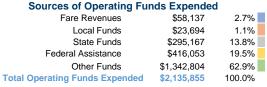

#### Sources of Capital Funds Expended

| Fare Revenues                | \$0      | 0.0%   |
|------------------------------|----------|--------|
| Local Funds                  | \$59,800 | 100.0% |
| State Funds                  | \$0      | 0.0%   |
| Federal Assistance           | \$0      | 0.0%   |
| Other Funds                  | \$0      | 0.0%   |
| Total Capital Funds Expended | \$59,800 | 100.0% |
|                              |          |        |