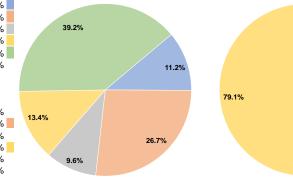

#### **Database Information**

NTDID: 7R01-70138

Reporter Type: Rural General Public Transit

| Fare Revenues                | \$0       | 0.0%   |
|------------------------------|-----------|--------|
| Local Funds                  | \$152,422 | 20.9%  |
| State Funds                  | \$0       | 0.0%   |
| Federal Assistance           | \$577,990 | 79.1%  |
| Other Funds                  | \$0       | 0.0%   |
| Total Capital Funds Expended | \$730,412 | 100.0% |
|                              |           |        |

# 79.1%

**Capital Funding Sources** 