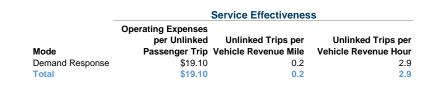

#### **Performance Measures**

### Service Efficiency

| Mode            | Operating Expenses per<br>Vehicle Revenue Mile | Operating Expenses per<br>Vehicle Revenue Hour |
|-----------------|------------------------------------------------|------------------------------------------------|
| Demand Response | \$3.95                                         | \$54.79                                        |
| Total           | \$3.95                                         | \$54.79                                        |