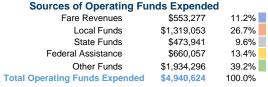

### **Summary of Operating Expenses (OE)**

\$4,940,624 Total Operating Expenses

**Operating Funding Sources** 