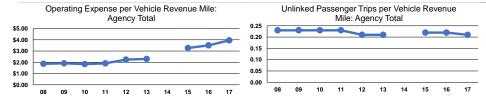

-------------------|
| \$730,412                | 258,736                  | 1,252,318                       | 90,171                          |
| \$730,412                | 258,736                  | 1,252,318                       | 90,171                          |

#### **Performance Measures**

### Service Efficiency

| Mode            | Operating Expenses per<br>Vehicle Revenue Mile | Operating Expenses per<br>Vehicle Revenue Hour |
|-----------------|------------------------------------------------|------------------------------------------------|
| Demand Response | \$3.95                                         | \$54.79                                        |
| Total           | \$3.95                                         | \$54.79                                        |