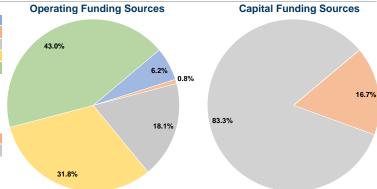

#### **Financial Information**

#### **Sources of Capital Funds Expended**

| Fare Revenues                       | \$0       | 0.0%   |
|-------------------------------------|-----------|--------|
| Local Funds                         | \$100,398 | 16.7%  |
| State Funds                         | \$501,992 | 83.3%  |
| Federal Assistance                  | \$0       | 0.0%   |
| Other Funds                         | \$0       | 0.0%   |
| <b>Total Capital Funds Expended</b> | \$602,390 | 100.0% |
|                                     |           |        |