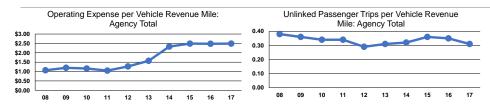

#### **Performance Measures**

#### Service Efficiency

| Mode            | Operating Expenses per<br>Vehicle Revenue Mile | Operating Expenses per<br>Vehicle Revenue Hour |
|-----------------|------------------------------------------------|------------------------------------------------|
| Demand Response | \$2.49                                         | \$41.06                                        |
| Total           | \$2.49                                         | \$41.06                                        |

## Service Effectiveness

| Oct vice Effectiveness |                                                                |                                                                                                   |  |  |
|------------------------|----------------------------------------------------------------|---------------------------------------------------------------------------------------------------|--|--|
| Operating Expenses     |                                                                |                                                                                                   |  |  |
| per Unlinked           | Unlinked Trips per                                             | Unlinked Trips per                                                                                |  |  |
| Passenger Trip         | Vehicle Revenue Mile                                           | Vehicle Revenue Hour                                                                              |  |  |
| \$7.98                 | 0.3                                                            | 5.1                                                                                               |  |  |
| \$7.98                 | 0.3                                                            | 5.1                                                                                               |  |  |
|                        | Operating Expenses<br>per Unlinked<br>Passenger Trip<br>\$7.98 | Operating Expenses per Unlinked Unlinked Trips per Passenger Trip Vehicle Revenue Mile \$7.98 0.3 |  |  |