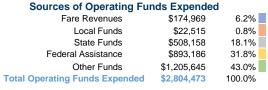

#### **Financial Information**

#### **Sources of Capital Funds Expended**

| Fare Revenues                       | \$0       | 0.0%   |
|-------------------------------------|-----------|--------|
| Local Funds                         | \$100,398 | 16.7%  |
| State Funds                         | \$501,992 | 83.3%  |
| Federal Assistance                  | \$0       | 0.0%   |
| Other Funds                         | \$0       | 0.0%   |
| <b>Total Capital Funds Expended</b> | \$602,390 | 100.0% |
|                                     |           |        |