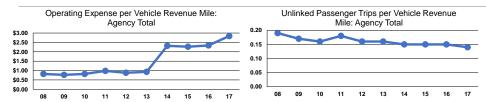

### **Performance Measures**

### **Service Efficiency**

| Mode            | Operating Expenses per<br>Vehicle Revenue Mile | Operating Expenses per<br>Vehicle Revenue Hour |
|-----------------|------------------------------------------------|------------------------------------------------|
| Demand Response | \$2.84                                         | \$31.72                                        |
| Total           | \$2.84                                         | \$31.72                                        |

# Service Effectiveness

15.5%

13.1%

22.0%

80.0%

|                 | Operating Expenses<br>per Unlinked | Unlinked Trips per   | Unlinked Trips per   |
|-----------------|------------------------------------|----------------------|----------------------|
| Mode            | Passenger Trip                     | Vehicle Revenue Mile | Vehicle Revenue Hour |
| Demand Response | \$19.61                            | 0.1                  | 1.6                  |
| Total           | \$19.61                            | 0.1                  | 1.6                  |