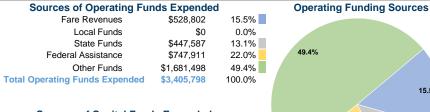

### **Financial Information**

## **Sources of Capital Funds Expended**

| Fare Revenues                | \$0       | 0.0%   |
|------------------------------|-----------|--------|
| Local Funds                  | \$32,565  | 20.0%  |
| State Funds                  | \$0       | 0.0%   |
| Federal Assistance           | \$130,260 | 80.0%  |
| Other Funds                  | \$0       | 0.0%   |
| Total Capital Funds Expended | \$162,825 | 100.0% |
|                              |           |        |