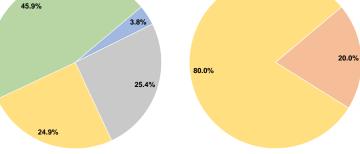

### Sources of Canital Funds Expended

Fare Revenues

Federal Assistance

Local Funds

State Funds

Other Funds

| Sources of Capital Funds Expended |           |        |  |  |  |
|-----------------------------------|-----------|--------|--|--|--|
| Fare Revenues                     | \$0       | 0.0%   |  |  |  |
| Local Funds                       | \$64,969  | 20.0%  |  |  |  |
| State Funds                       | \$0       | 0.0%   |  |  |  |
| Federal Assistance                | \$259,879 | 80.0%  |  |  |  |
| Other Funds                       | \$0       | 0.0%   |  |  |  |
| Total Capital Funds Expended      | \$324,848 | 100.0% |  |  |  |