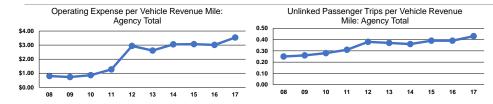

#### **Performance Measures**

#### **Service Efficiency**

| Mode            | Operating Expenses per<br>Vehicle Revenue Mile | Operating Expenses per<br>Vehicle Revenue Hour |
|-----------------|------------------------------------------------|------------------------------------------------|
| Demand Response | \$3.54                                         | \$56.48                                        |
| Total           | \$3.54                                         | \$56.48                                        |