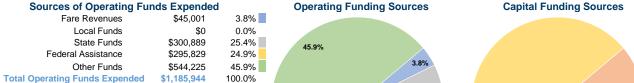

### Sources of Canital Funds Expended

Fare Revenues

Federal Assistance

Local Funds

State Funds

Other Funds

| Sources of Capital Funds Expended |           |        |  |  |  |
|-----------------------------------|-----------|--------|--|--|--|
| Fare Revenues                     | \$0       | 0.0%   |  |  |  |
| Local Funds                       | \$64,969  | 20.0%  |  |  |  |
| State Funds                       | \$0       | 0.0%   |  |  |  |
| Federal Assistance                | \$259,879 | 80.0%  |  |  |  |
| Other Funds                       | \$0       | 0.0%   |  |  |  |
| Total Capital Funds Expended      | \$324,848 | 100.0% |  |  |  |