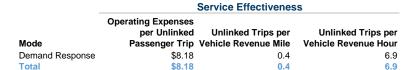

#### **Performance Measures**

#### **Service Efficiency**

| Mode            | Operating Expenses per<br>Vehicle Revenue Mile | Operating Expenses per<br>Vehicle Revenue Hour |
|-----------------|------------------------------------------------|------------------------------------------------|
| Demand Response | \$3.54                                         | \$56.48                                        |
| Total           | \$3.54                                         | \$56.48                                        |