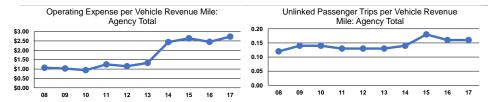

#### Service Efficiency

|                 | Operating Expenses per |  |
|-----------------|------------------------|--|
| Mode            | Vehicle Revenue Mile   |  |
| Demand Response | \$2.73                 |  |
| Total           | \$2.73                 |  |

Operating Expenses per Vehicle Revenue Hour \$39.50 \$39.50

|                 |                    | Service Effectiveness |
|-----------------|--------------------|-----------------------|
|                 | Operating Expenses |                       |
|                 | per Unlinked       | Unlinked Trips per    |
| Mode            | Passenger Trip     | Vehicle Revenue Mile  |
| Demand Response | \$16.93            | 0.2                   |
| Total           | \$16.93            | 0.2                   |