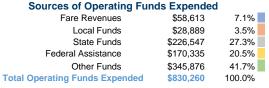

#### **Summary of Operating Expenses (OE)**

\$830,260 Total Operating Expenses

#### Sources of Capital Funds Expended

| Fare Revenues                | \$0      | 0.0%   |
|------------------------------|----------|--------|
| Local Funds                  | \$45,244 | 68.3%  |
| State Funds                  | \$0      | 0.0%   |
| Federal Assistance           | \$21,000 | 31.7%  |
| Other Funds                  | \$0      | 0.0%   |
| Total Capital Funds Expended | \$66,244 | 100.0% |