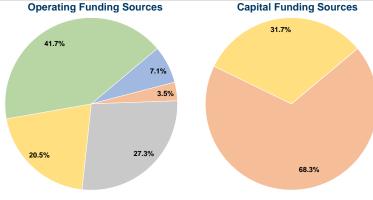

#### **Summary of Operating Expenses (OE)**

\$830,260 Total Operating Expenses

#### Sources of Capital Funds Expended

| Fare Revenues                | \$0      | 0.0%   |
|------------------------------|----------|--------|
| Local Funds                  | \$45,244 | 68.3%  |
| State Funds                  | \$0      | 0.0%   |
| Federal Assistance           | \$21,000 | 31.7%  |
| Other Funds                  | \$0      | 0.0%   |
| Total Capital Funds Expended | \$66,244 | 100.0% |